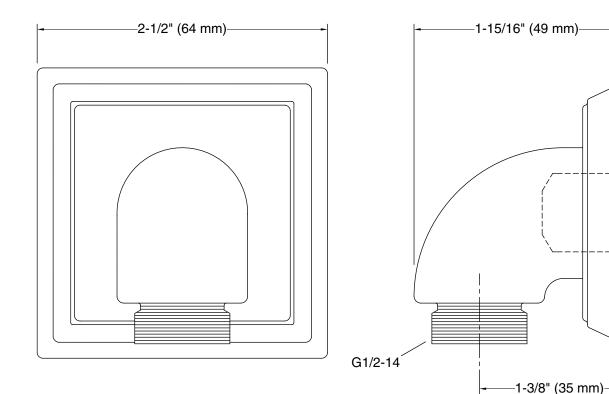

# **Memoirs® Stately**

1/2" NPT

Wall-mount supply elbow with check valve K-22171

# **Technical Information**

All product dimensions are nominal.