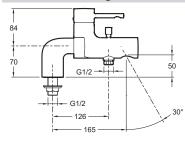

## **Technical drawing**

Product Specification: Single-lever deck-mount bath/shower mixer. E37043. Collection: CUFF. WEIGHT: 3 kg. MATERIAL: 54. INSTALLATION TYPE: 2 holes. NORMS AND REGULATION: NF: IC/A - ECAU: E3/1 C2 A2 U3 - ACS: 10 ACC LY 004. TYPE: Single-lever. FLOW RATE: 20 I/min. CONNECTION: With pillar connectors. MECHANISM: Ceramic disc cartridge. HOLE CONFIGURATION: 150. DIVERTER: Automatic diverter with locking feature. MECHANISM GUARANTEE: 5 years.