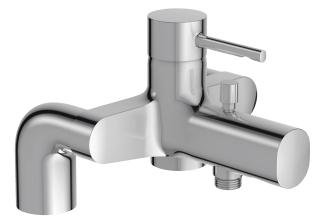

# **CUFF - Single-lever deck-mount bath/shower mixer**

## E37043

Collection: CUFF

#### Finish\*:

CP - Chrome

### **Features**

• WEIGHT: 3 kg

• INSTALLATION TYPE: 2 holes

• TYPE: Single-lever

• CONNECTION: With pillar connectors

• HOLE CONFIGURATION: 150

• MECHANISM GUARANTEE: 5 years

- MATERIAL: 54
- NORMS AND REGULATION: NF: IC/A ECAU: E3/1 C2 A2 U3 ACS: 10 ACC LY 004
- FLOW RATE: 20 I/min
- MECHANISM: Ceramic disc cartridge
- DIVERTER: Automatic diverter with locking feature