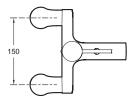

## **Technical drawing**

Product Specification: Single-lever deck-mount bath/shower mixer. E37043. Collection: CUFF. WEIGHT: 3 kg. MATERIAL: 54. INSTALLATION TYPE: 2 holes. NORMS AND REGULATION: NF: IC/A - ECAU: E3/1 C2 A2 U3 - ACS: 10 ACC LY 004. TYPE: Single-lever. FLOW RATE: 20 I/min. CONNECTION: With pillar connectors. MECHANISM: Ceramic disc cartridge. HOLE CONFIGURATION: 150. DIVERTER: Automatic diverter with locking feature. MECHANISM GUARANTEE: 5 years.