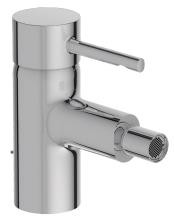

# **CUFF - Single-lever bidet mixer**

## E37045

**Collection:** CUFF

#### Finish\*:

CP - Chrome

## **Features**

• WEIGHT: 1.5 kg

• INSTALLATION TYPE: 1 hole

• TYPE: Single-lever

• HEIGHT UNDER SPOUT: 134

• MECHANISM: Ceramic disc cartridge

• MECHANISM GUARANTEE: 5 years

• No base plate for easier cleaning

• Finger imprint on handle

- MATERIAL: 54
- NORMS AND REGULATION: ACS (Certificate of Sanitary Compliance): 10 ACC LY 102
- FLOW RATE: 5 I/min
- CONNECTION: With supply hoses
- WASTE: With waste
- Side lift rod
- Rotating anti-scale aerator
- Height under aerator: 65 mm