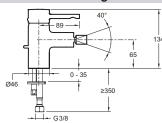

### **Technical drawing**

This document is not contractual

## **Features**

• WEIGHT: 1.5 kg

• INSTALLATION TYPE: 1 hole

• TYPE: Single-lever

• HEIGHT UNDER SPOUT: 134

• MECHANISM: Ceramic disc cartridge

• MECHANISM GUARANTEE: 5 years

• No base plate for easier cleaning

• Finger imprint on handle

- MATERIAL: 54
- NORMS AND REGULATION: ACS (Certificate of Sanitary Compliance): 10 ACC LY 102
- FLOW RATE: 5 I/min
- CONNECTION: With supply hoses
- WASTE: With waste
- Side lift rod
- Rotating anti-scale aerator
- Height under aerator: 65 mm