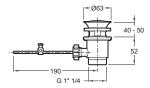

### **Technical drawing**

This document is not contractual

• Finger imprint on handle

- MATERIAL: 54
- NORMS AND REGULATION: ACS (Certificate of Sanitary Compliance): 10 ACC LY 102
- FLOW RATE: 5 I/min
- CONNECTION: With supply hoses
- WASTE: With waste
- Side lift rod
- Rotating anti-scale aerator
- Height under aerator: 65 mm