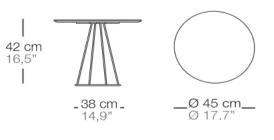

## bıvaq

**TECHNICAL DATA** 

ILLA LOW TABLE Ø45 Designer: Andrés Bluth

Ø45x42cm Ø17,7"x16,5''

Av. J.V. Foix 72-74 08034 Barcelona

Tel.: +34 93 205 75 95 info@bivaq.com www.bivaq.com

Spain

LEGS