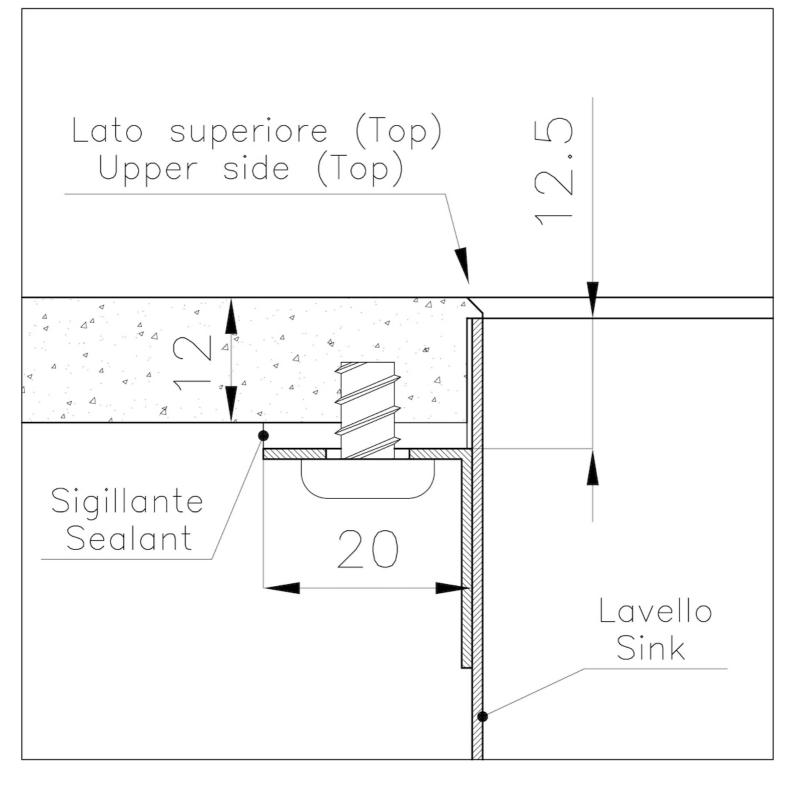

#### DETAILS

| Coloring               | Gun Metal                                 |
|------------------------|-------------------------------------------|
| Finish                 | PVD                                       |
| Material               | AISI 304 stainless steel                  |
| Texture                | Vintage                                   |
| Base                   | 60 cm                                     |
| Edge/Installation Type | Phantom Edge   Top 12 mm                  |
| Dimensions             | 542x442 mm                                |
| Standard fittings      | Drain, overflow and siphon, boxed packing |
| Mixer holes            | No standard holes                         |

| Built-in hole       | View technical data sheet                                                                                                                                                                                                                                                                                                                      |
|---------------------|------------------------------------------------------------------------------------------------------------------------------------------------------------------------------------------------------------------------------------------------------------------------------------------------------------------------------------------------|
| Drainer             | Νο                                                                                                                                                                                                                                                                                                                                             |
| Bowl dimension      | 500x400mm                                                                                                                                                                                                                                                                                                                                      |
| Number of bowls     | 1 bowl                                                                                                                                                                                                                                                                                                                                         |
| Waste fitting       | 3,5" drain                                                                                                                                                                                                                                                                                                                                     |
| FEATURES            |                                                                                                                                                                                                                                                                                                                                                |
| Gun Metal           | The Gun Metal finish is obtained by treating steel with a physical process called PVD (Phisical Vacuum Deposition) which deposits particles of noble metals on the surface. The result is a unique and refined aesthetic effect, and an improvement of the mechanical properties of the steel which is more resistant to impact and scratches. |
| VINTAGE PVD         | The prestigious PVD finish combines with the care for detail of the Vintage finish, to create a combination of unique elegance.                                                                                                                                                                                                                |
| PHANTOM EDGE        | The Phantom Edge bowls are specifically manufactured for zero-edge installation. They are equipped with a perimetric fixing system onto which the worktop is lodged. The standard version is meant for 12mm-thick worktops.                                                                                                                    |
| High thickness      | 1mm thick steel. A significant thickness, which guarantees the maximum sturdiness and durability.                                                                                                                                                                                                                                              |
| Small radius        | Bowls with squared shapes with a modern design and an increased capacity, for a minimal aesthetics connected with an extreme practicity.                                                                                                                                                                                                       |
| Perimetral overflow | The overflow is always a security on the Foster sinks that prevents the overflow of water in case of oversights. The perimeter drain solution improves aesthetics thanks to its square and essential shape.                                                                                                                                    |

#### **TECHNICAL DATA**