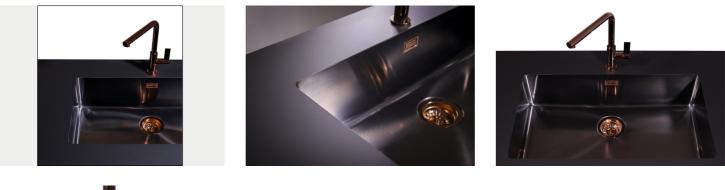

### Sink Phantom Edge Vintage Gun Metal - 4155 856

Sinks

Code: 4155 856

#### DETAILS

| Coloring               | Gun Metal                                 |
|------------------------|-------------------------------------------|
| Finish                 | PVD                                       |
| Material               | AISI 304 stainless steel                  |
| Texture                | Vintage                                   |
| Base                   | 60 cm                                     |
| Edge/Installation Type | Phantom Edge   Top 12 mm                  |
| Dimensions             | 542x442 mm                                |
| Standard fittings      | Drain, overflow and siphon, boxed packing |
| Mixer holes            | No standard holes                         |

| Built-in hole       | View technical data sheet                                                                                                                                                                                                                                                                                                                      |
|---------------------|------------------------------------------------------------------------------------------------------------------------------------------------------------------------------------------------------------------------------------------------------------------------------------------------------------------------------------------------|
| Drainer             | Νο                                                                                                                                                                                                                                                                                                                                             |
| Bowl dimension      | 500x400mm                                                                                                                                                                                                                                                                                                                                      |
| Number of bowls     | 1 bowl                                                                                                                                                                                                                                                                                                                                         |
| Waste fitting       | 3,5" drain                                                                                                                                                                                                                                                                                                                                     |
| FEATURES            |                                                                                                                                                                                                                                                                                                                                                |
| Gun Metal           | The Gun Metal finish is obtained by treating steel with a physical process called PVD (Phisical Vacuum Deposition) which deposits particles of noble metals on the surface. The result is a unique and refined aesthetic effect, and an improvement of the mechanical properties of the steel which is more resistant to impact and scratches. |
| VINTAGE PVD         | The prestigious PVD finish combines with the care for detail of the Vintage finish, to create a combination of unique elegance.                                                                                                                                                                                                                |
| PHANTOM EDGE        | The Phantom Edge bowls are specifically manufactured for zero-edge installation. They are equipped with a perimetric fixing system onto which the worktop is lodged. The standard version is meant for 12mm-thick worktops.                                                                                                                    |
| High thickness      | 1mm thick steel. A significant thickness, which guarantees the maximum sturdiness and durability.                                                                                                                                                                                                                                              |
| Small radius        | Bowls with squared shapes with a modern design and an increased capacity, for a minimal aesthetics connected with an extreme practicity.                                                                                                                                                                                                       |
| Perimetral overflow | The overflow is always a security on the Foster sinks that prevents the overflow of water in case of oversights. The perimeter drain solution improves aesthetics thanks to its square and essential shape.                                                                                                                                    |

### GALLERY