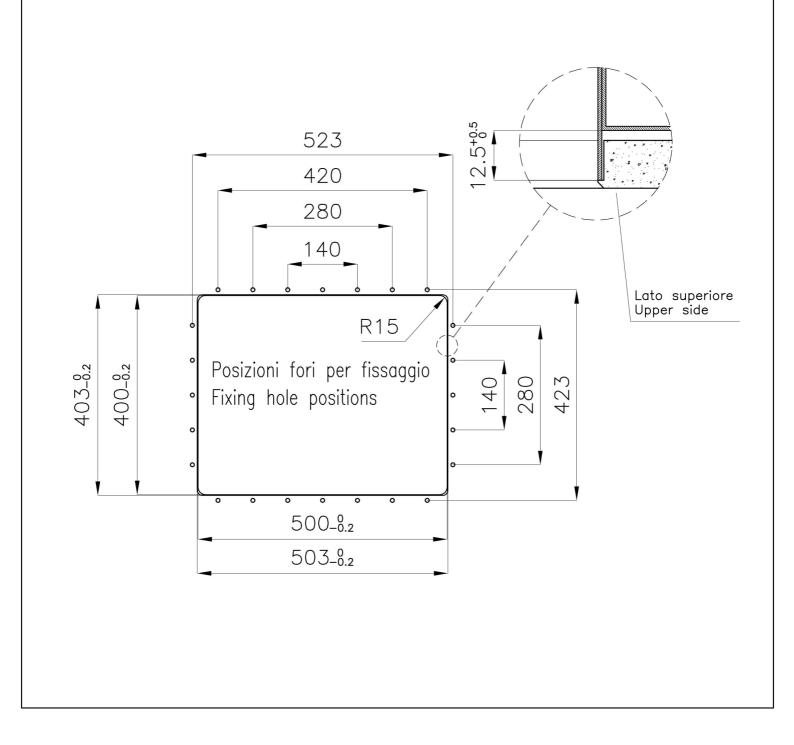

#### DETAILS

| Coloring               | Gun Metal                                 |
|------------------------|-------------------------------------------|
| Finish                 | PVD                                       |
| Material               | AISI 304 stainless steel                  |
| Texture                | Vintage                                   |
| Base                   | 60 cm                                     |
| Edge/Installation Type | Phantom Edge   Top 12 mm                  |
| Dimensions             | 542x442 mm                                |
| Standard fittings      | Drain, overflow and siphon, boxed packing |
| Mixer holes            | No standard holes                         |

| Built-in hole       | View technical data sheet                                                                                                                                                                                                                                                                                                                      |
|---------------------|------------------------------------------------------------------------------------------------------------------------------------------------------------------------------------------------------------------------------------------------------------------------------------------------------------------------------------------------|
| Drainer             | Νο                                                                                                                                                                                                                                                                                                                                             |
| Bowl dimension      | 500x400mm                                                                                                                                                                                                                                                                                                                                      |
| Number of bowls     | 1 bowl                                                                                                                                                                                                                                                                                                                                         |
| Waste fitting       | 3,5" drain                                                                                                                                                                                                                                                                                                                                     |
| FEATURES            |                                                                                                                                                                                                                                                                                                                                                |
| Gun Metal           | The Gun Metal finish is obtained by treating steel with a physical process called PVD (Phisical Vacuum Deposition) which deposits particles of noble metals on the surface. The result is a unique and refined aesthetic effect, and an improvement of the mechanical properties of the steel which is more resistant to impact and scratches. |
| VINTAGE PVD         | The prestigious PVD finish combines with the care for detail of the Vintage finish, to create a combination of unique elegance.                                                                                                                                                                                                                |
| PHANTOM EDGE        | The Phantom Edge bowls are specifically manufactured for zero-edge installation. They are equipped with a perimetric fixing system onto which the worktop is lodged. The standard version is meant for 12mm-thick worktops.                                                                                                                    |
| High thickness      | 1mm thick steel. A significant thickness, which guarantees the maximum sturdiness and durability.                                                                                                                                                                                                                                              |
| Small radius        | Bowls with squared shapes with a modern design and an increased capacity, for a minimal aesthetics connected with an extreme practicity.                                                                                                                                                                                                       |
| Perimetral overflow | The overflow is always a security on the Foster sinks that prevents the overflow of water in case of oversights. The perimeter drain solution improves aesthetics thanks to its square and essential shape.                                                                                                                                    |

#### **TECHNICAL DATA**