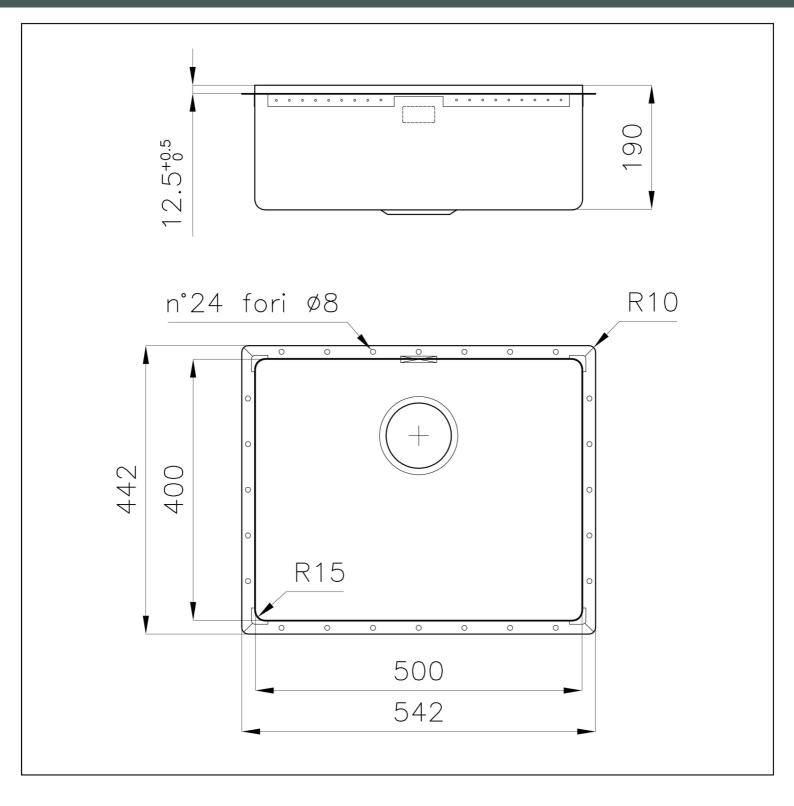

#### DETAILS

| Coloring               | Gun Metal                                 |
|------------------------|-------------------------------------------|
| Finish                 | PVD                                       |
| Material               | AISI 304 stainless steel                  |
| Texture                | Vintage                                   |
| Base                   | 60 cm                                     |
| Edge/Installation Type | Phantom Edge   Top 12 mm                  |
| Dimensions             | 542x442 mm                                |
| Standard fittings      | Drain, overflow and siphon, boxed packing |
| Mixer holes            | No standard holes                         |

| Built-in hole       | View technical data sheet                                                                                                                                                                                                                                                                                                                      |
|---------------------|------------------------------------------------------------------------------------------------------------------------------------------------------------------------------------------------------------------------------------------------------------------------------------------------------------------------------------------------|
| Drainer             | Νο                                                                                                                                                                                                                                                                                                                                             |
| Bowl dimension      | 500x400mm                                                                                                                                                                                                                                                                                                                                      |
| Number of bowls     | 1 bowl                                                                                                                                                                                                                                                                                                                                         |
| Waste fitting       | 3,5" drain                                                                                                                                                                                                                                                                                                                                     |
| FEATURES            |                                                                                                                                                                                                                                                                                                                                                |
| Gun Metal           | The Gun Metal finish is obtained by treating steel with a physical process called PVD (Phisical Vacuum Deposition) which deposits particles of noble metals on the surface. The result is a unique and refined aesthetic effect, and an improvement of the mechanical properties of the steel which is more resistant to impact and scratches. |
| VINTAGE PVD         | The prestigious PVD finish combines with the care for detail of the Vintage finish, to create a combination of unique elegance.                                                                                                                                                                                                                |
| PHANTOM EDGE        | The Phantom Edge bowls are specifically manufactured for zero-edge installation. They are equipped with a perimetric fixing system onto which the worktop is lodged. The standard version is meant for 12mm-thick worktops.                                                                                                                    |
| High thickness      | 1mm thick steel. A significant thickness, which guarantees the maximum sturdiness and durability.                                                                                                                                                                                                                                              |
| Small radius        | Bowls with squared shapes with a modern design and an increased capacity, for a minimal aesthetics connected with an extreme practicity.                                                                                                                                                                                                       |
| Perimetral overflow | The overflow is always a security on the Foster sinks that prevents the overflow of water in case of oversights. The perimeter drain solution improves aesthetics thanks to its square and essential shape.                                                                                                                                    |

#### **TECHNICAL DATA**