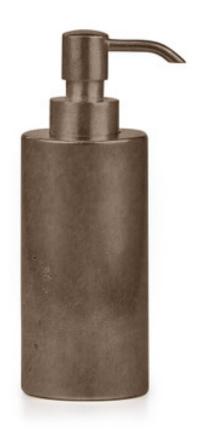

## DURANGO SB/D PUMP DISPENSER

To produce these stunning dark bronze accessories, we've collaborated with the bronze specialists at Rocky Mountain Hardware. This collection is enhanced with Rocky Mountain's "Silicon Bronze Dark" finish. Over time, bronze will develop a distinctive patina which can be enjoyed or brightened with polishing. Made in the USA. Durango items are made to order and are not eligible for return. ALLOW 10 - 12 WEEKS FOR PRODUCTION.

| MATERIAL                    | COLOR            | COUNTRY OF ORIGIN USA |         |
|-----------------------------|------------------|-----------------------|---------|
| Silicon Bronze              | Dark Gold Bronze |                       |         |
| ITEM                        | NUMBER           | LVWVII                | WT (II) |
| ITEM<br>                    | NUMBER<br>       | L X W X H (in)        | WT (lb) |
| Durango SB/D Pump Dispenser | DUR-SBD-PD       | 2.25" x 2.25" x 7"    | 2.25 LB |