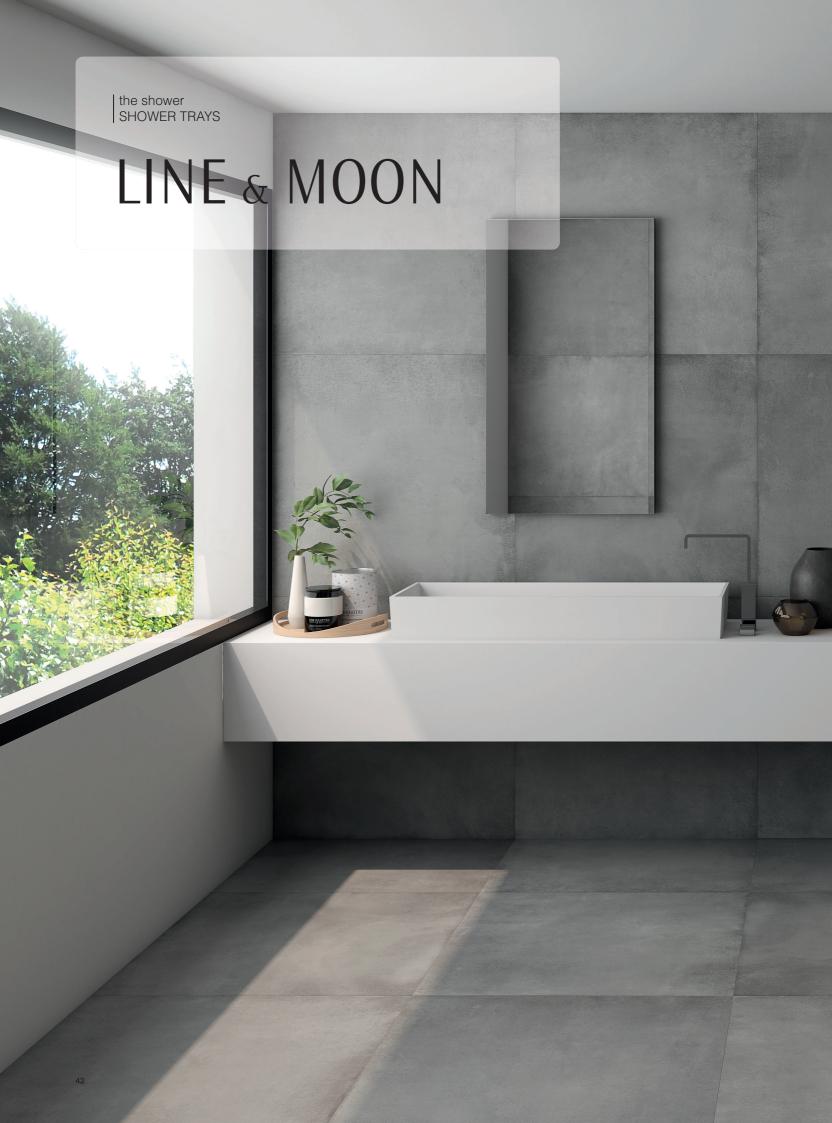

# LINE & MOON the shower SHOWER TRAYS





# LINE & MOON





# LINE & MOON











HEIGHT INSTALLATION

\_\_\_\_\_\_ 30 mm





### **COVERS AND VALVES**





Includes Ø50 valve (compliant to UNE EN-274) Can be installed using other Ø50 valves

### SURFACE FINISH







Slate texture finish

Class 3 (ENV 12633) | C (DIN 51097) | PN24 (XP P05-011) Anti-slip Treatment. Included in Marmek®, optional in Scene®

| LINE<br>Scene