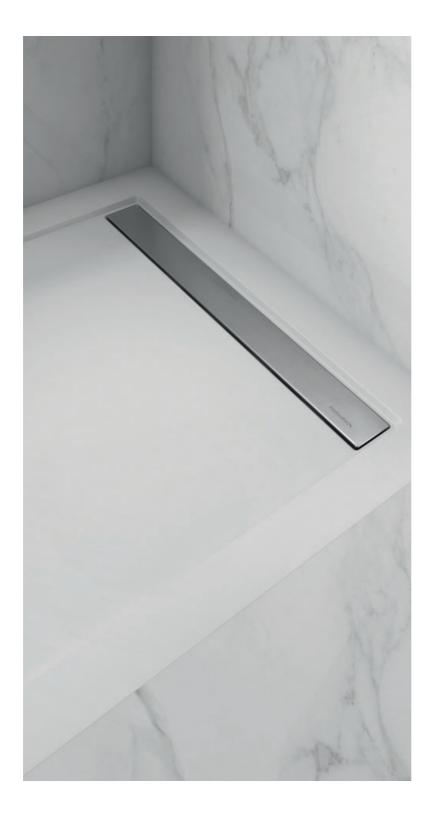

### **COVERS AND VALVES**

Includes Ø50 valve (compliant to UNE EN-274) Can be installed using other Ø50 valves