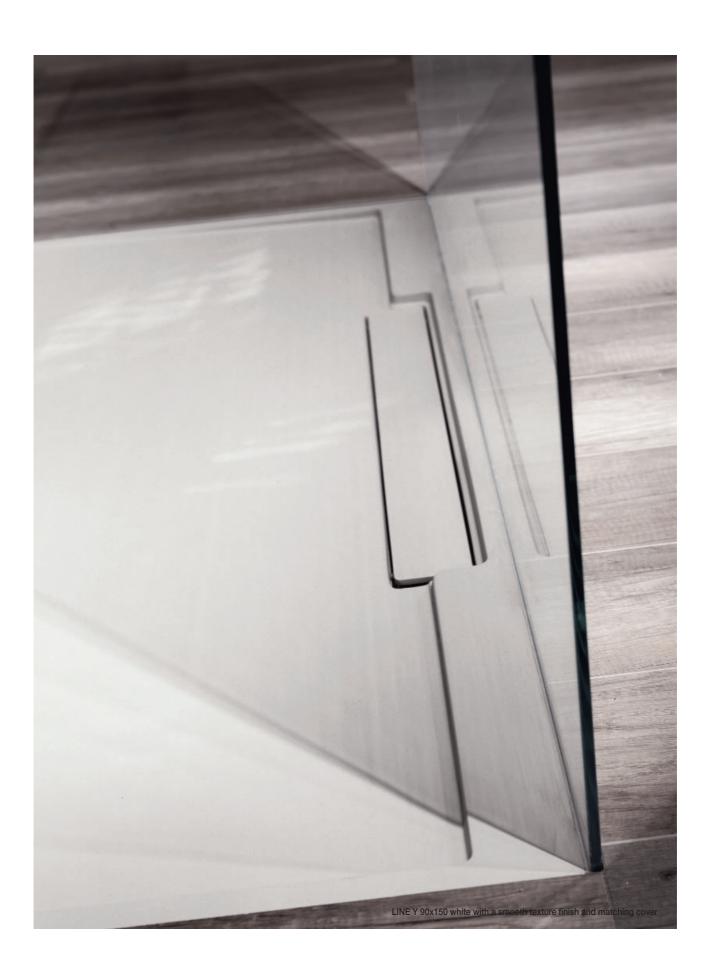

# LINE & MOON the shower SHOWER TRAYS





# LINE & MOON





# LINE & MOON











HEIGHT INSTALLATION

\_\_\_\_\_\_ 30 mm





### **COVERS AND VALVES**





Includes Ø50 valve (compliant to UNE EN-274) Can be installed using other Ø50 valves

### SURFACE FINISH







Slate texture finish

Class 3 (ENV 12633) | C (DIN 51097) | PN24 (XP P05-011) Anti-slip Treatment. Included in Marmek®, optional in Scene®

| LINE<br>Scene