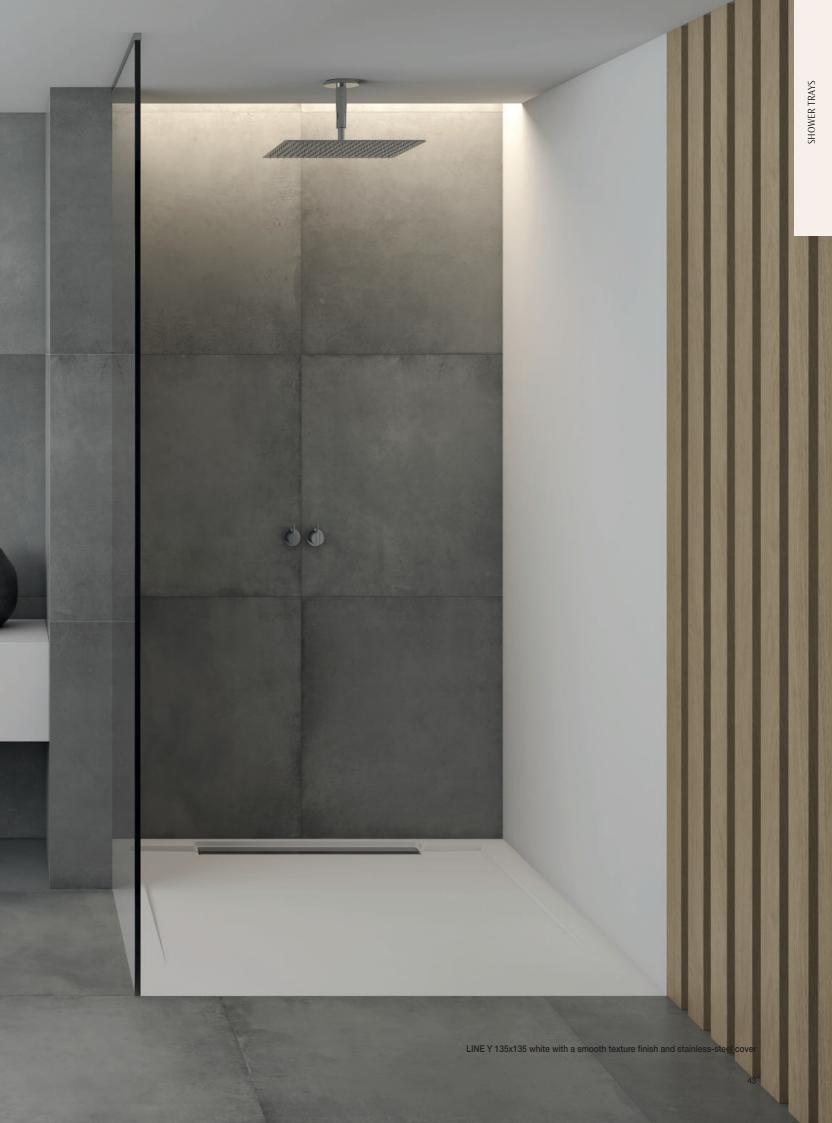

# LINE & MOON the shower SHOWER TRAYS





# LINE & MOON





# LINE & MOON











HEIGHT INSTALLATION

\_\_\_\_\_\_ 30 mm





### **COVERS AND VALVES**





Includes Ø50 valve (compliant to UNE EN-274) Can be installed using other Ø50 valves

### SURFACE FINISH







Slate texture finish

Class 3 (ENV 12633) | C (DIN 51097) | PN24 (XP P05-011) Anti-slip Treatment. Included in Marmek®, optional in Scene®

| LINE<br>Scene