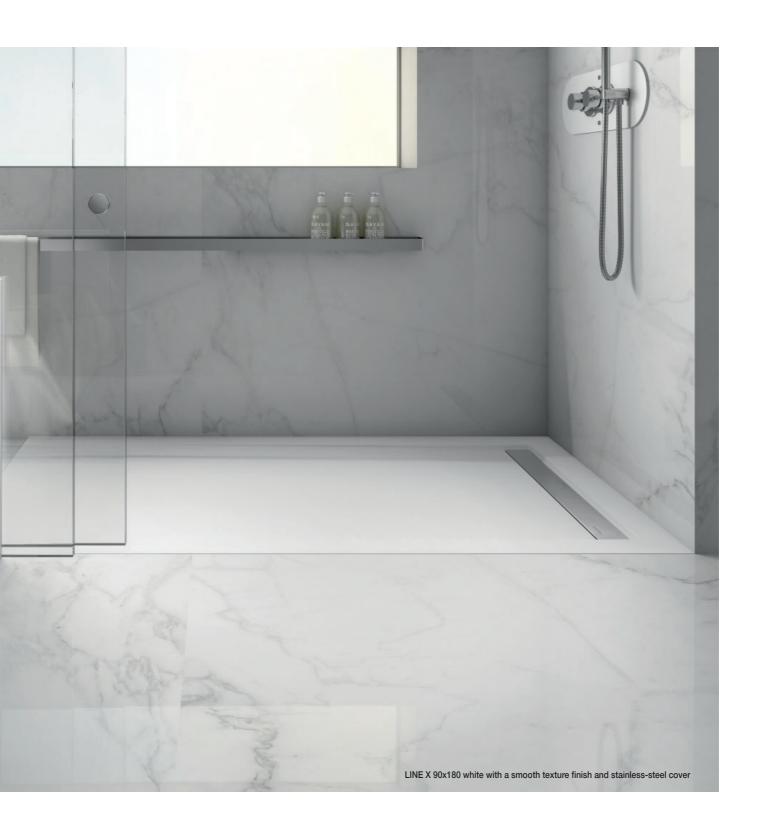

# LINE & MOON the shower SHOWER TRAYS





# LINE & MOON





# LINE & MOON











HEIGHT INSTALLATION

\_\_\_\_\_\_ 30 mm





### **COVERS AND VALVES**





Includes Ø50 valve (compliant to UNE EN-274) Can be installed using other Ø50 valves

### SURFACE FINISH







Slate texture finish

Class 3 (ENV 12633) | C (DIN 51097) | PN24 (XP P05-011) Anti-slip Treatment. Included in Marmek®, optional in Scene®

| LINE<br>Scene