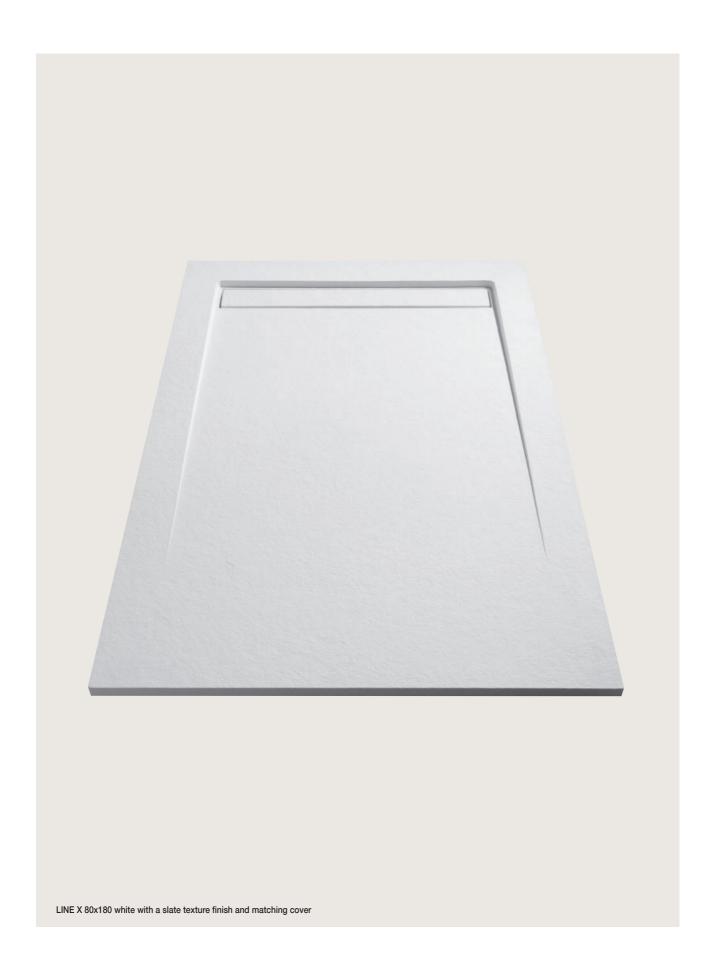

# LINE & MOON

HEIGHT INSTALLATION

\_\_\_\_\_\_ 30 mm

### **COVERS AND VALVES**

Includes Ø50 valve (compliant to UNE EN-274) Can be installed using other Ø50 valves

### SURFACE FINISH

Slate texture finish

Class 3 (ENV 12633) | C (DIN 51097) | PN24 (XP P05-011) Anti-slip Treatment. Included in Marmek®, optional in Scene®

| LINE<br>Scene                                                                                                                                                                                                                                                                                                                                                                                                                                                                                                                                                                                                                                                                                                                                                                                                                                                                                                                                                                                                                                                                                                                                                                                                                                                                                                                                                                                                                                                                                                                                                                                                                                                                                                                                                                                                                                                                                                                                                                                                                                                                                                                  | VHITE COLOUR |        | MOO<br>mari<br>STANDAR |          |          | SPECIAL COLOUR |
|--------------------------------------------------------------------------------------------------------------------------------------------------------------------------------------------------------------------------------------------------------------------------------------------------------------------------------------------------------------------------------------------------------------------------------------------------------------------------------------------------------------------------------------------------------------------------------------------------------------------------------------------------------------------------------------------------------------------------------------------------------------------------------------------------------------------------------------------------------------------------------------------------------------------------------------------------------------------------------------------------------------------------------------------------------------------------------------------------------------------------------------------------------------------------------------------------------------------------------------------------------------------------------------------------------------------------------------------------------------------------------------------------------------------------------------------------------------------------------------------------------------------------------------------------------------------------------------------------------------------------------------------------------------------------------------------------------------------------------------------------------------------------------------------------------------------------------------------------------------------------------------------------------------------------------------------------------------------------------------------------------------------------------------------------------------------------------------------------------------------------------|--------------|--------|------------------------|----------|----------|----------------|
|                                                                                                                                                                                                                                                                                                                                                                                                                                                                                                                                                                                                                                                                                                                                                                                                                                                                                                                                                                                                                                                                                                                                                                                                                                                                                                                                                                                                                                                                                                                                                                                                                                                                                                                                                                                                                                                                                                                                                                                                                                                                                                                                | VHITE COLOUR |        |                        |          |          | SPECIAL COLOUR |
| WH                                                                                                                                                                                                                                                                                                                                                                                                                                                                                                                                                                                                                                                                                                                                                                                                                                                                                                                                                                                                                                                                                                                                                                                                                                                                                                                                                                                                                                                                                                                                                                                                                                                                                                                                                                                                                                                                                                                                                                                                                                                                                                                             | VHITE COLOUR |        | STANDAR                | D COLOUR |          | SPECIAL COLOUR |
|                                                                                                                                                                                                                                                                                                                                                                                                                                                                                                                                                                                                                                                                                                                                                                                                                                                                                                                                                                                                                                                                                                                                                                                                                                                                                                                                                                                                                                                                                                                                                                                                                                                                                                                                                                                                                                                                                                                                                                                                                                                                                                                                |              |        |                        |          |          |                |
| The state of the s |              | 139    |                        |          |          |                |
| WHITE                                                                                                                                                                                                                                                                                                                                                                                                                                                                                                                                                                                                                                                                                                                                                                                                                                                                                                                                                                                                                                                                                                                                                                                                                                                                                                                                                                                                                                                                                                                                                                                                                                                                                                                                                                                                                                                                                                                                                                                                                                                                                                                          | BIANCO       | PIETRA | CAPPUCCINO             | GREY     | IRON     | RAL* / NCS*    |
|                                                                                                                                                                                                                                                                                                                                                                                                                                                                                                                                                                                                                                                                                                                                                                                                                                                                                                                                                                                                                                                                                                                                                                                                                                                                                                                                                                                                                                                                                                                                                                                                                                                                                                                                                                                                                                                                                                                                                                                                                                                                                                                                |              | CREME  | TERRA                  | CEMENT   | OMBRA    |                |
|                                                                                                                                                                                                                                                                                                                                                                                                                                                                                                                                                                                                                                                                                                                                                                                                                                                                                                                                                                                                                                                                                                                                                                                                                                                                                                                                                                                                                                                                                                                                                                                                                                                                                                                                                                                                                                                                                                                                                                                                                                                                                                                                |              | BEIGE  | CACAO                  | STEEL    | GRAPHITE |                |