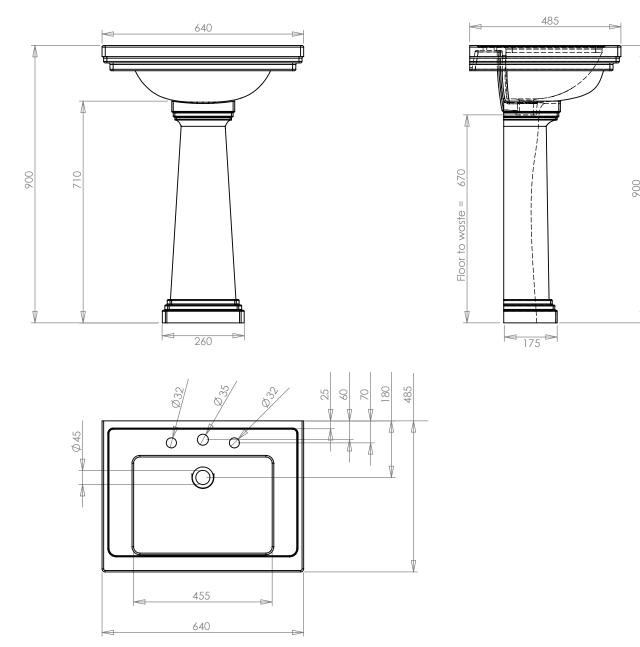

Astoria Deco

Large Basin & Tall Pedestal

IMPORTANT NOTE: The pedestal as detailed in this drawing is a a non standard product of increase height. If you require this taller version of our pedestal please ensure to order AD1PE01000T. This will enable our sales order teams to ensure you recieve the correct product configuration.