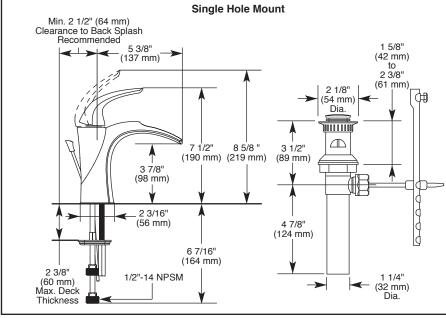

## STANDARD SPECIFICATIONS:

- Max flow rate 1.5 gpm @ 60 psi, 5.7 L/min @ 414 kPa
- Max flow rate (ECO models only) 1.2 gpm @ 60 psi, 4.5 L/min @ 414 kPa
- One or three hole mount (escutcheon optional, included)
- Control mechanism is replaceable cartridge with ceramic plates