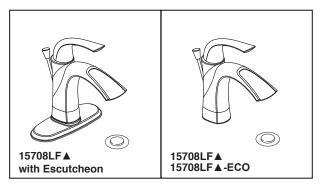

Submitted Model No.:\_\_\_\_\_\_Specific Features:

▲ Designate Proper Finish Suffix

see what Delta can do

## **BATHROOM FAUCET**

■ Single Handle Deck Mount

## STANDARD SPECIFICATIONS:

- Max flow rate 1.5 gpm @ 60 psi, 5.7 L/min @ 414 kPa
- Max flow rate (ECO models only) 1.2 gpm @ 60 psi, 4.5 L/min @ 414 kPa
- One or three hole mount (escutcheon optional, included)
- Control mechanism is replaceable cartridge with ceramic plates