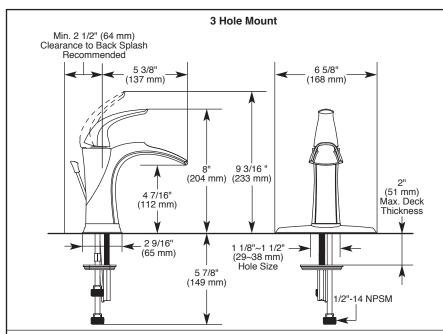

## STANDARD SPECIFICATIONS:

- Max flow rate 1.5 gpm @ 60 psi, 5.7 L/min @ 414 kPa
- Max flow rate (ECO models only) 1.2 gpm @ 60 psi, 4.5 L/min @ 414 kPa
- One or three hole mount (escutcheon optional, included)
- Control mechanism is replaceable cartridge with ceramic plates