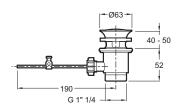

# **Technical drawing**

Product Specification: Tall single-lever washbasin mixer. E37329. Collection: STRAYT. WEIGHT: 4.1 kg. MATERIAL: Metal. INSTALLATION TYPE: 1 hole. TYPE: Single-lever. FLOW RATE: 5 l/min. CONNECTION: With supply hoses. MECHANISM: Ceramix disc cartridge. MECHANISM GUARANTEE: 5 years. Inkl. pop-up drain. Water saving feature. Anti-scale aerator.