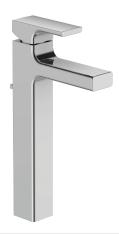

# STRAYT - Tall single-lever washbasin mixer

## E37329

**Collection: STRAYT** 

#### Finish\*:

CP - Chrome

### **Features**

• WEIGHT: 4.1 kg

• INSTALLATION TYPE: 1 hole

• FLOW RATE: 5 I/min

• MECHANISM: Ceramix disc cartridge

• Inkl. pop-up drain

· Anti-scale aerator

- MATERIAL: Metal
- TYPE: Single-lever
- CONNECTION: With supply hoses
- MECHANISM GUARANTEE: 5 years
- · Water saving feature