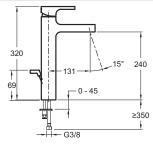

# **Technical drawing**

Product Specification: Tall single-lever washbasin mixer. E37329. Collection: STRAYT. WEIGHT: 4.1 kg. MATERIAL: Metal. INSTALLATION TYPE: 1 hole. TYPE: Single-lever. FLOW RATE: 5 l/min. CONNECTION: With supply hoses. MECHANISM: Ceramix disc cartridge. MECHANISM GUARANTEE: 5 years. Inkl. pop-up drain. Water saving feature. Anti-scale aerator.