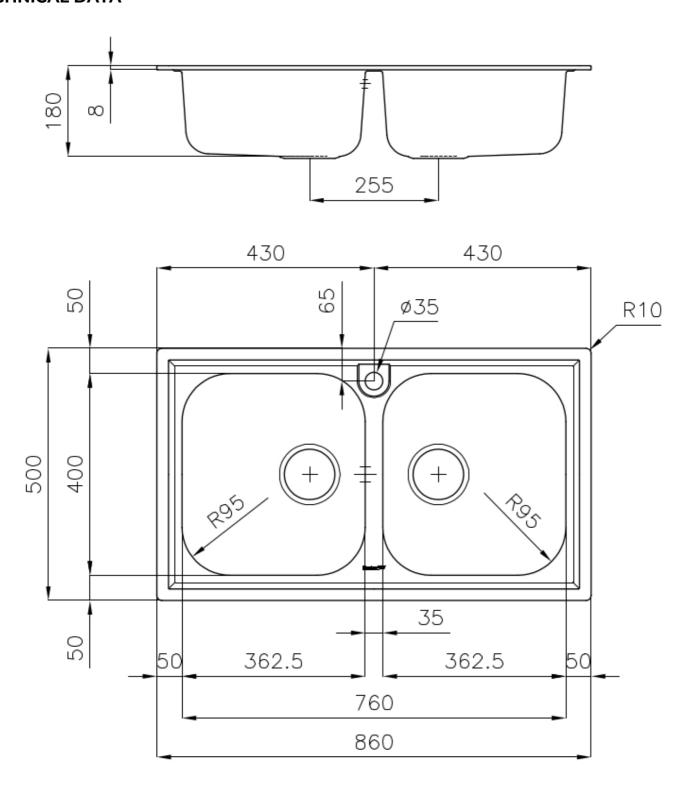

# **TECHNICAL DATA**

## **DETAILS**

| Finish                 | Foster brushed                                                  |
|------------------------|-----------------------------------------------------------------|
| Material               | Stainless steel AISI 316                                        |
| Texture                | Foster brushed                                                  |
| Base                   | 80-90 cm                                                        |
| Edge/Installation Type | Standard (8 mm Edge)                                            |
| Dimensions             | 860x500 mm                                                      |
| Standard fittings      | Fixing hooks, gasket, drain, overflow and siphon, boxed packing |
| Mixer holes            | 1 standard hole                                                 |
| Built-in hole          | 840x480 mm                                                      |
|                        |                                                                 |

| Drainer                   | No                                                                                                                                                                                                                                                        |
|---------------------------|-----------------------------------------------------------------------------------------------------------------------------------------------------------------------------------------------------------------------------------------------------------|
| Width                     | 86 cm                                                                                                                                                                                                                                                     |
| Bowl dimension            | 362,5x400mm                                                                                                                                                                                                                                               |
| Number of bowls           | 2 bowls                                                                                                                                                                                                                                                   |
| Waste fitting             | 3,5" drain                                                                                                                                                                                                                                                |
| FEATURES                  |                                                                                                                                                                                                                                                           |
| Added value               | Foster uses steel thicknesses higher than those used on average by other manufacturers. This is how, thanks to our long experience, we know how to make sinks of superior quality and with a better resistance to aging.                                  |
| Basket 3,5" waste fitting | The drain is equipped with a large 3.5" drain, with the practical basket cap that prevents the discharge of solid parts. The 3.5 "drain allows the use of the Foster waste-disposer, compatible with all models.                                          |
| Marine stainless steel    | The Marine collection of sinks and hobs uses AISI 316 stainless steel, a superior quality material and widely used in the marine industry, which guarantees the best resistance to the corrosive effects of acids contained in food, salt and detergents. |
| Sliding brackets          |                                                                                                                                                                                                                                                           |