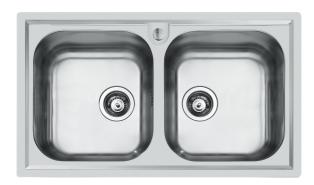

# **Sink FM Marine - 1974 960**

Sinks

Code: 1974 960

## **DETAILS**

| Finish                 | Foster brushed                                                  |
|------------------------|-----------------------------------------------------------------|
| Material               | Stainless steel AISI 316                                        |
| Texture                | Foster brushed                                                  |
| Base                   | 80-90 cm                                                        |
| Edge/Installation Type | Standard (8 mm Edge)                                            |
| Dimensions             | 860x500 mm                                                      |
| Standard fittings      | Fixing hooks, gasket, drain, overflow and siphon, boxed packing |
| Mixer holes            | 1 standard hole                                                 |
| Built-in hole          | 840x480 mm                                                      |
|                        |                                                                 |

| Drainer                   | No                                                                                                                                                                                                                                                        |
|---------------------------|-----------------------------------------------------------------------------------------------------------------------------------------------------------------------------------------------------------------------------------------------------------|
| Width                     | 86 cm                                                                                                                                                                                                                                                     |
| Bowl dimension            | 362,5x400mm                                                                                                                                                                                                                                               |
| Number of bowls           | 2 bowls                                                                                                                                                                                                                                                   |
| Waste fitting             | 3,5" drain                                                                                                                                                                                                                                                |
| FEATURES                  |                                                                                                                                                                                                                                                           |
| Added value               | Foster uses steel thicknesses higher than those used on average by other manufacturers. This is how, thanks to our long experience, we know how to make sinks of superior quality and with a better resistance to aging.                                  |
| Basket 3,5" waste fitting | The drain is equipped with a large 3.5" drain, with the practical basket cap that prevents the discharge of solid parts. The 3.5 "drain allows the use of the Foster waste-disposer, compatible with all models.                                          |
| Marine stainless steel    | The Marine collection of sinks and hobs uses AISI 316 stainless steel, a superior quality material and widely used in the marine industry, which guarantees the best resistance to the corrosive effects of acids contained in food, salt and detergents. |
| Sliding brackets          |                                                                                                                                                                                                                                                           |