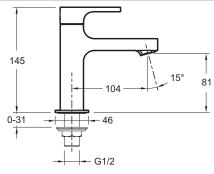

## **Technical drawing**

Product Specification: Pillar tap for handwash basin (cold water). E37333. Collection: STRAYT. WEIGHT: 1 kg. MATERIAL: Metal. INSTALLATION TYPE: 1 hole. NORMS AND REGULATION: ACS: 15 ACC LY 081. FLOW RATE: 5 I/min. MECHANISM: Ceramic disc valve. WASTE: Without waste. No drain. Cold water only. Anti-scale aerator.