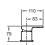

## **Technical drawing**

Product Specification: 3-hole single-lever deck-mount bath/shower mixer. E37337. Collection: STRAYT. WEIGHT: 6.3 kg. MATERIAL: Metal. INSTALLATION TYPE: 3 holes. NORMS AND REGULATION: ACS. TYPE: Single-lever. HEIGHT UNDER SPOUT: 177. SPOUT PROJECTION: 217. CONNECTION: With supply hoses. MECHANISM: Ceramic disc cartridge. DIVERTER: Automatic diverter at rear of spout. MECHANISM GUĂRANTEE: 5 years. DRILLING: 2 x 40 mm and 1 x 35 mm. HOSE TYPE: Smooth, anti-twist hose. Stainless steel handspray hose - 1.80 cm.