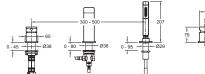

## **Technical drawing**

Product Specification: 3-hole single-lever deck-mount bath/shower mixer. E37337. Collection: STRAYT. WEIGHT: 6.3 kg. MATERIAL: Metal. INSTALLATION TYPE: 3 holes. NORMS AND REGULATION: ACS. TYPE: Single-lever. HEIGHT UNDER SPOUT: 177. SPOUT PROJECTION: 217. CONNECTION: With supply hoses. MECHANISM: Ceramic disc cartridge. DIVERTER: Automatic diverter at rear of spout. MECHANISM GUĂRANTEE: 5 years. DRILLING: 2 x 40 mm and 1 x 35 mm. HOSE TYPE: Smooth, anti-twist hose. Stainless steel handspray hose - 1.80 cm.