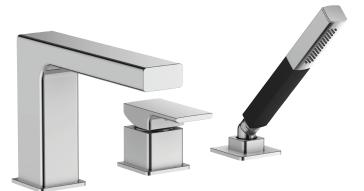

# STRAYT - 3-hole single-lever deck-mount bath/shower mixer

## E37337

Main features:

**Collection: STRAYT** 

CP - Chrome

Finish\*:

### **Features**

• WEIGHT: 6.3 kg

• INSTALLATION TYPE: 3 holes

• TYPE: Single-lever

• SPOUT PROJECTION: 217

• MECHANISM: Ceramic disc cartridge

• MECHANISM GUARANTEE: 5 years

• HOSE TYPE: Smooth, anti-twist hose

• MATERIAL: Metal

• NORMS AND REGULATION: ACS

• HEIGHT UNDER SPOUT: 177

• CONNECTION: With supply hoses

• DIVERTER: Automatic diverter at rear of spout

• DRILLING: 2 x 40 mm and 1 x 35 mm

• Stainless steel handspray hose - 1.80 cm

#### **Consumer benefits**

• Handshower in elastomer for perfect grip