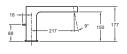

## **Technical drawing**

Product Specification: 3-hole single-lever deck-mount bath/shower mixer. E37337. Collection: STRAYT. WEIGHT: 6.3 kg. MATERIAL: Metal. INSTALLATION TYPE: 3 holes. NORMS AND REGULATION: ACS. TYPE: Single-lever. HEIGHT UNDER SPOUT: 177. SPOUT PROJECTION: 217. CONNECTION: With supply hoses. MECHANISM: Ceramic disc cartridge. DIVERTER: Automatic diverter at rear of spout. MECHANISM GUĂRANTEE: 5 years. DRILLING: 2 x 40 mm and 1 x 35 mm. HOSE TYPE: Smooth, anti-twist hose. Stainless steel handspray hose - 1.80 cm.