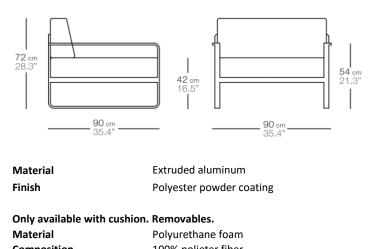

## bıvaq

**TECHNICAL DATA** 

SIT LOUNGE SOFA Designer: Andrés Bluth

35,4"x35,4"x28,3"

90x90x72 cm

FRAME

CUSHIONS

Composition 100% polieter fiber Density 25 Kg/m3 **CUSHIONS FABRIC** Acrylic fabric: 100% solution dyed acrylic with stain and water Material repellent finish. Washable at 30º C., open air drying. Vinytex fabric: synthetic fabric made of plastic coated polyester. **UV** resistance Class. 7/8 Color fastness 5 (clasif. máx. 5) **FABRICS and PAINTING COLORS** Fabrics More than 30 availables fabrics in our Bivaq current catalog. COM Fabric Powder coating colors More than 15 availables p. coating colors in our Bivag current catalog. ADITIONAL ITEMS Waterproof cover MANTEINANCE **Powder coating aluminum** Clean the surface regularly with warm water and neutral soap. Use a non-abrasive sponge or cloth. Rinse with plenty of water immediately after cleaning. Cushions It is recommended to clean it with a water humid sponge or clothe and a little bit of neutral soap. diluted in large quantity of water. If this doesn't work, use a soft brush instead of a cloth, to rub the stain. Be careful and do not use hard chemicals products that can affect the fibers.