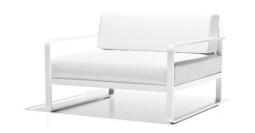

## bıvaq

**TECHNICAL DATA** 

SIT LOUNGE SOFA Designer: Andrés Bluth

35,4"x35,4"x28,3"

90x90x72 cm

FRAME

CUSHIONS

Composition 100% polieter fiber Density 25 Kg/m3 **CUSHIONS FABRIC** Acrylic fabric: 100% solution dyed acrylic with stain and water Material repellent finish. Washable at 30º C., open air drying. Vinytex fabric: synthetic fabric made of plastic coated polyester. **UV** resistance Class. 7/8 Color fastness 5 (clasif. máx. 5) **FABRICS and PAINTING COLORS** Fabrics More than 30 availables fabrics in our Bivaq current catalog. COM Fabric Powder coating colors More than 15 availables p. coating colors in our Bivag current catalog. ADITIONAL ITEMS Waterproof cover MANTEINANCE **Powder coating aluminum** Clean the surface regularly with warm water and neutral soap. Use a non-abrasive sponge or cloth. Rinse with plenty of water immediately after cleaning. Cushions It is recommended to clean it with a water humid sponge or clothe and a little bit of neutral soap. diluted in large quantity of water. If this doesn't work, use a soft brush instead of a cloth, to rub the stain. Be careful and do not use hard chemicals products that can affect the fibers.