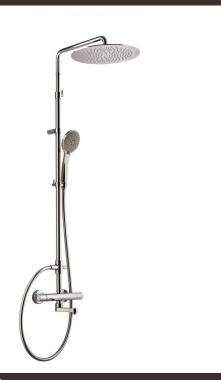

# Rigoletto telescopic with spout

Rigoletto telescopic with spout, MySlim inspectable shower head 01-1875-N-CR

## TECHNICAL INFORMATION

desigr

Bridge telescopic shower column including exposed mixer with diverter and swinging spout, turning bar with adjustable mounting. Round ultra-thin shower head, Ø240, non-liming, inspectable and serviceable in chromed stainless steel. 3 jets nonliming shower in ABS. Smooth double anti-torsion PVC flexible hose, cm 150. CHROME