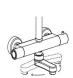

# Rigoletto telescopic with spout

Rigoletto telescopic with spout, MySlim inspectable shower head 01-1875-N-CR

## TECHNICAL INFORMATION

desigr

Bridge telescopic shower column including exposed mixer with diverter and swinging spout, turning bar with adjustable mounting. Round ultra-thin shower head, Ø240, non-liming, inspectable and serviceable in chromed stainless steel. 3 jets nonliming shower in ABS. Smooth double anti-torsion PVC flexible hose, cm 150. CHROME

column

telescopic shower

adjustable spout

inspectable round