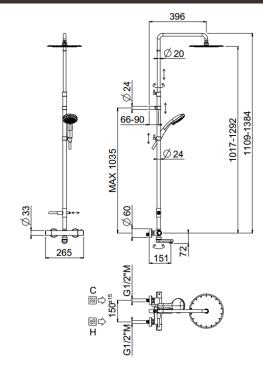

# Rigoletto telescopic with spout

Rigoletto telescopic with spout, MySlim inspectable shower head 01-1875-N-CR

## TECHNICAL INFORMATION

desigr

Bridge telescopic shower column including exposed mixer with diverter and swinging spout, turning bar with adjustable mounting. Round ultra-thin shower head, Ø240, non-liming, inspectable and serviceable in chromed stainless steel. 3 jets nonliming shower in ABS. Smooth double anti-torsion PVC flexible hose, cm 150. CHROME

### Flow rate:

x rubinetto

#### FEATURES





side jet

Rigoletto



rain jet

double anti-

torsion

Tub spout





adjustable

column

telescopic shower



adjustable spout



inspectable round

#### TECHNICAL DRAWING



#### FINISHINGS



PICTURE



SPARE PARTS