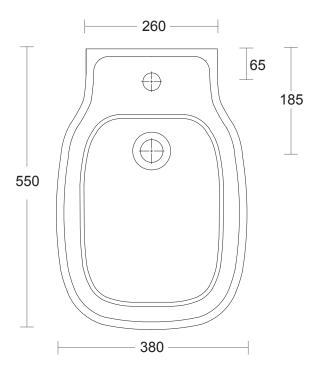

| Ceramic Collection |       |
|--------------------|-------|
| Radcliffe          | Bidet |

We recommend that all products are purchased with the assistance of a specialist bathroom retailer and always installed by an experienced installer who is a member of a recognized association. All sizes quoted are nominal: items may vary by plus or minus 2% against the figures quoted. When planning installations where dimensions are critical, it is essential that the space allowed for individual items is physically checked. Imperial Bathrooms can not be held liable for any costs associated with items not fitting in any given area. The contents of this statement are based on information correct at the time of publication. We reserve the right to make alterations and changes in product characteristics, fixing, packaging, operation etc at any time without notice.