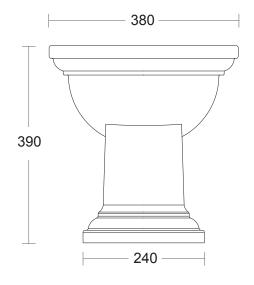

| Ceramic Collection |       |
|--------------------|-------|
| Radcliffe          | Bidet |

We recommend that all products are purchased with the assistance of a specialist bathroom retailer and always installed by an experienced installer who is a member of a recognized association. All sizes quoted are nominal: items may vary by plus or minus 2% against the figures quoted. When planning installations where dimensions are critical, it is essential that the space allowed for individual items is physically checked. Imperial Bathrooms can not be held liable for any costs associated with items not fitting in any given area. The contents of this statement are based on information correct at the time of publication. We reserve the right to make alterations and changes in product characteristics, fixing, packaging, operation etc at any time without notice.