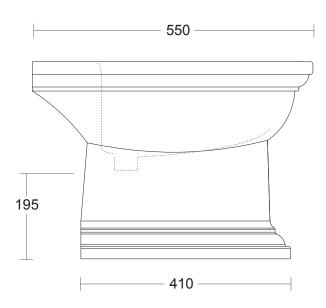

| Ceramic Collection |       |
|--------------------|-------|
| Radcliffe          | Bidet |

We recommend that all products are purchased with the assistance of a specialist bathroom retailer and always installed by an experienced installer who is a member of a recognized association. All sizes quoted are nominal: items may vary by plus or minus 2% against the figures quoted. When planning installations where dimensions are critical, it is essential that the space allowed for individual items is physically checked. Imperial Bathrooms can not be held liable for any costs associated with items not fitting in any given area. The contents of this statement are based on information correct at the time of publication. We reserve the right to make alterations and changes in product characteristics, fixing, packaging, operation etc at any time without notice.