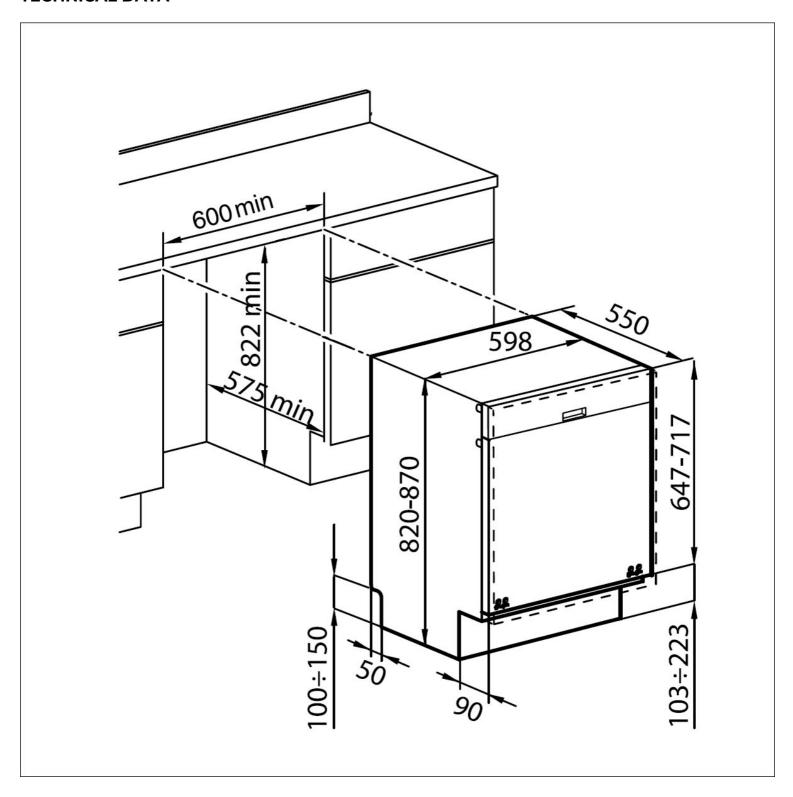

all kinds of need                                                                                  |
| Half-load option                | Saving time and energy with the half-load setting. Available on all programs.                                                                                                             |
| Tabs "all in one"               | This option guarantees perfect results with all kinds of detergent. Once it is activated, the washing cycle is adapted to the practical all-in-one tabs instead of the regular detergent. |
| 12 place-setting capacity       |                                                                                                                                                                                           |



## **TECHNICAL DATA**





## **OPTIONAL ACCESSORIES**



Stainless steel panel 2910 018