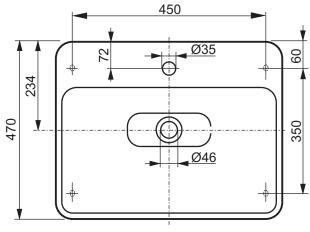

| Designation                        |
|------------------------------------|
| SG SERIES                          |
| Furniture washbasin with tap hole, |
| without overflow LW170YBT1#XW      |