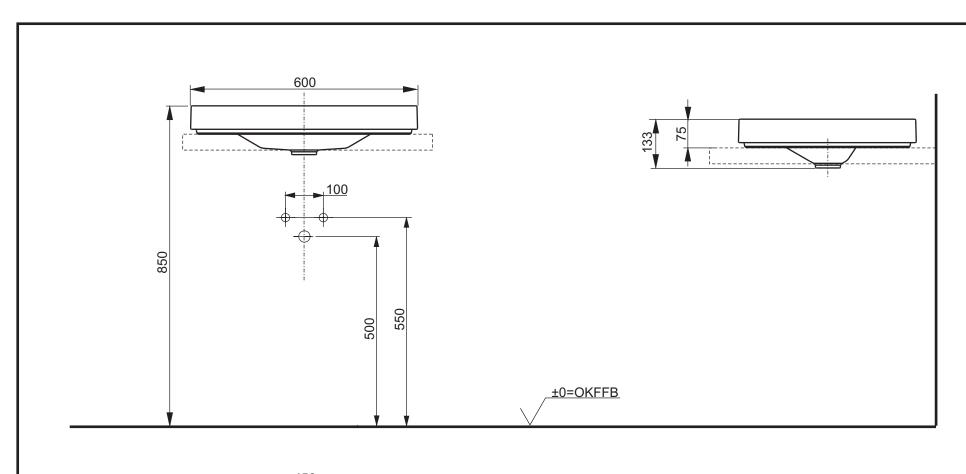

| Designation                        |
|------------------------------------|
| SG SERIES                          |
| Furniture washbasin with tap hole, |
| without overflow LW170YBT1#XW      |