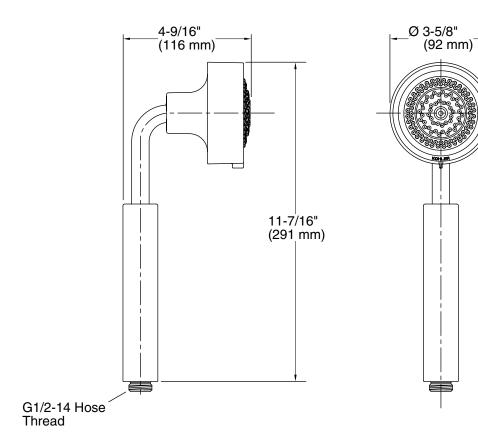

## **Technical Information**

All product dimensions are nominal.

Drain included: No

**Handshower:** 

Rated maximum flow: 1.75 gal/min (6.6 l/min)