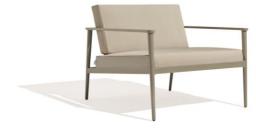

## **TECHNICAL DATA**

VINT LOUNGE SOFA
Designer: Andrés Bluth

83x83x75 cm 32,7"x32,7"x29,5" FRAME Material Extruded aluminum

**Finish** Polyester powder coating

CUSHIONS Only available with cushion. Removables.