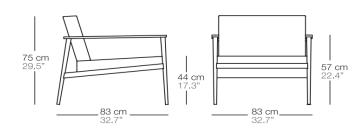

## **TECHNICAL DATA**

VINT LOUNGE SOFA
Designer: Andrés Bluth

83x83x75 cm 32,7"x32,7"x29,5" FRAME Material Extruded aluminum

**Finish** Polyester powder coating

CUSHIONS Only available with cushion. Removables.