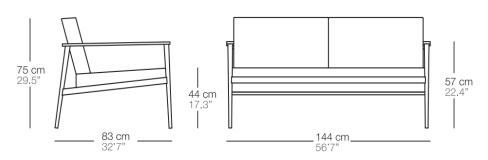

## TECHNICAL DATA

VINT 2 SEATER SOFA Designer: Andrés Bluth

144x83x75 cm 56,7"x32,7"x29,5"

FRAME Material Extruded aluminum

**Finish** Polyester powder coating

CUSHIONS Only available with cushion. Removables.