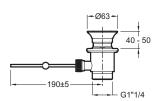

• MATERIAL: Metal

• TYPE: Single-lever

• HEIGHT UNDER SPOUT: 215

• CONNECTION: With supply hoses

• WASTE : With waste

· Joystick cartridge

## **Installation benefits**

• Manual clicker waste (no lift rod)

• Pre-fitted supply hoses for easier installation

## **Technical drawing**

This document is not contractual

Product Specification: Single-lever bidet mixer. E14763. Collection: STANCE. WEIGHT: 2.3 kg. MATERIAL: Metal. INSTALLATION TYPE: 1 hole. TYPE: Single-lever. FLOW RATE: 5 l/min. HEIGHT UNDER SPOUT: 215. SPOUT PROJECTION: 107. CONNECTION: With supply hoses. MECHANISM: Ceramic disc cartridge. WASTE: With waste. MECHANISM GUARANTEE: 5 years. Joystick cartridge. Rotating anti-scale aerator.