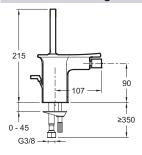

## **Features**

• WEIGHT: 2.3 kg

• INSTALLATION TYPE: 1 hole

• FLOW RATE: 5 I/min

• SPOUT PROJECTION: 107

• MECHANISM: Ceramic disc cartridge

• MECHANISM GUARANTEE: 5 years

· Rotating anti-scale aerator

• MATERIAL: Metal

• TYPE: Single-lever

• HEIGHT UNDER SPOUT: 215

• CONNECTION: With supply hoses

• WASTE : With waste

· Joystick cartridge

## **Technical drawing**

This document is not contractual

Product Specification: Single-lever bidet mixer. E14763. Collection: STANCE. WEIGHT: 2.3 kg. MATERIAL: Metal. INSTALLATION TYPE: 1 hole. TYPE: Single-lever. FLOW RATE: 5 l/min. HEIGHT UNDER SPOUT: 215. SPOUT PROJECTION: 107. CONNECTION: With supply hoses. MECHANISM: Ceramic disc cartridge. WASTE: With waste. MECHANISM GUARANTEE: 5 years. Joystick cartridge. Rotating anti-scale aerator.