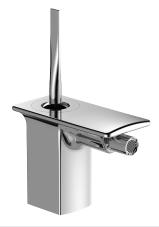

# **STANCE - Single-lever bidet mixer**

# E14763

**Collection: STANCE** 

## **Features**

• WEIGHT: 2.3 kg

• INSTALLATION TYPE: 1 hole

• FLOW RATE: 5 I/min

• SPOUT PROJECTION: 107

• MECHANISM: Ceramic disc cartridge

• MECHANISM GUARANTEE: 5 years

· Rotating anti-scale aerator

• MATERIAL: Metal

• TYPE: Single-lever

• HEIGHT UNDER SPOUT: 215

• CONNECTION: With supply hoses

• WASTE : With waste

· Joystick cartridge