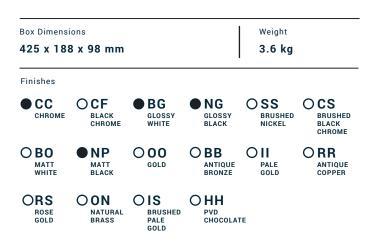

### **BI206**

Description

#### Built-in washbasin complete of automatic pop-up

Dimensions

| Cartridge<br>IB 35 mms Ceramics Discs Cartridge | Treaded fitting Treaded fitting G1/2" female Flow Rate (+/-10%) |                     |                     |
|-------------------------------------------------|-----------------------------------------------------------------|---------------------|---------------------|
| Aerator                                         |                                                                 |                     |                     |
| M16.5X1 perlator coin slot                      | 1 BAR<br>7.4 I\min                                              | 2 BAR<br>10.3 l\min | 3 BAR<br>12.6 l\min |
| Production                                      | Material                                                        |                     |                     |