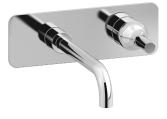

### **BI206**

Description

#### Built-in washbasin complete of automatic pop-up

Dimensions

| Cartridge<br>IB 35 mms Ceramics Discs Cartridge | Treaded fitting Treaded fitting G1/2" female Flow Rate (+/-10%) |                     |                     |
|-------------------------------------------------|-----------------------------------------------------------------|---------------------|---------------------|
| Aerator                                         |                                                                 |                     |                     |
| M16.5X1 perlator coin slot                      | 1 BAR<br>7.4 I\min                                              | 2 BAR<br>10.3 l\min | 3 BAR<br>12.6 l\min |
| Production                                      | Material                                                        |                     |                     |