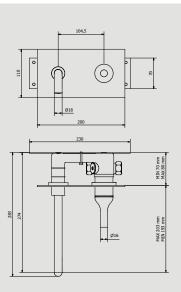

### **BI206**

Description

#### Built-in washbasin complete of automatic pop-up

Dimensions

| Cartridge<br>IB 35 mms Ceramics Discs Cartridge | Treaded fitting Treaded fitting G1/2" female Flow Rate (+/-10%) |                     |                     |
|-------------------------------------------------|-----------------------------------------------------------------|---------------------|---------------------|
| Aerator                                         |                                                                 |                     |                     |
| M16.5X1 perlator coin slot                      | 1 BAR<br>7.4 I\min                                              | 2 BAR<br>10.3 l\min | 3 BAR<br>12.6 l\min |
| Production                                      | Material                                                        |                     |                     |