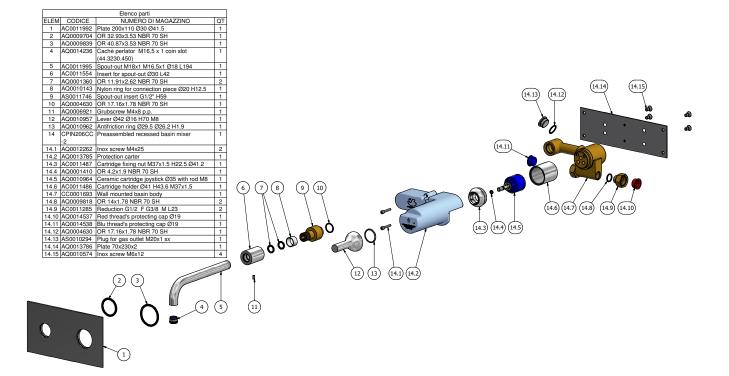

### **BI206**

Description

#### Built-in washbasin complete of automatic pop-up

Dimensions

| Cartridge<br>IB 35 mms Ceramics Discs Cartridge | Treaded fitting Treaded fitting G1/2" female Flow Rate (+/-10%) |                     |                     |
|-------------------------------------------------|-----------------------------------------------------------------|---------------------|---------------------|
| Aerator                                         |                                                                 |                     |                     |
| M16.5X1 perlator coin slot                      | 1 BAR<br>7.4 I\min                                              | 2 BAR<br>10.3 l\min | 3 BAR<br>12.6 l\min |
| Production                                      | Material                                                        |                     |                     |

#### Material

BRASS According to CuZn35Pb2Al-B (CB752S) Max Lead content:1.36%

Main body is a single casted piece

P.IVA 01785230986 capitale sociale . €420.000,00 i.v.

www.weareib.it 🖸 f 🖓

T. +39 030 802101 F. +39 030 803097 info@weareib.it **P.IVA** 01785230986 capitale sociale €420.000,00 i.v. www.weareib.it