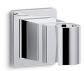

### Adjustable Wall-Mount Handshower Bracket K-98348

#### **Features**

- Bracket pivots and rotates to position handshower at desired angle.
- Ball joint offers smooth, wide-range movement.
- Unique side opening for handshower can be positioned for rightor left-side use.
- Coordinates with other products in the Awaken collection.

# Adjustable Wall-Mount Handshower Bracket K-98348