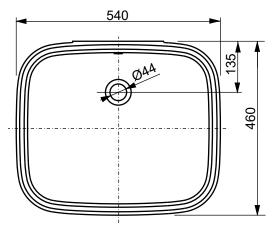

| l                                    |  |
|--------------------------------------|--|
| COMMERCIAL Undercounter basin LW765Y |  |

## **TOTO**

| Altered | ered | Scale  | 1:10       |
|---------|------|--------|------------|
|         |      |        |            |
|         |      | Signed | T.G.       |
|         |      | Date   | 03/09/2018 |

This drawing including the respective data may neither be duplicated nor modified nor altered without the consent of TOTO Europe GmbH. The usage of the data/technical drawings takes place at user's own risk and under exclusion of any liability of TOTO Europe GmbH and/or of the companies of the TOTO-Group. The indicated dimensions are not binding; products are subject to change. Measurements shown may be subject to small variations or are indicative.