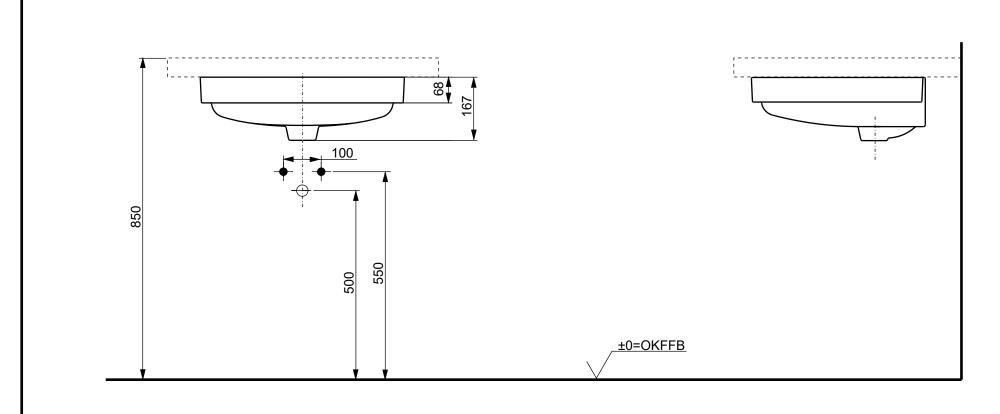

| l                                    |  |
|--------------------------------------|--|
| COMMERCIAL Undercounter basin LW765Y |  |

## **TOTO**

| Altered | ered | Scale  | 1:10       |
|---------|------|--------|------------|
|         |      |        |            |
|         |      | Signed | T.G.       |
|         |      | Date   | 03/09/2018 |

This drawing including the respective data may neither be duplicated nor modified nor altered without the consent of TOTO Europe GmbH. The usage of the data/technical drawings takes place at user's own risk and under exclusion of any liability of TOTO Europe GmbH and/or of the companies of the TOTO-Group. The indicated dimensions are not binding; products are subject to change. Measurements shown may be subject to small variations or are indicative.