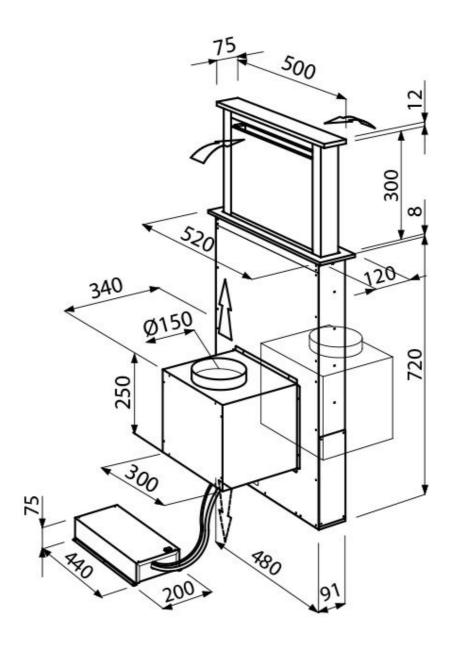

### **DETAILS**

| Coloring            | Black                                                      |
|---------------------|------------------------------------------------------------|
| Material            | Stainless steel + glass                                    |
| Texture             | Satin                                                      |
| Height from floor   | adjustable 180-300mm                                       |
| Energy class        | В                                                          |
| Dimensions on plane | 520x120mm                                                  |
| Grease filters      | 1 grease adonized aluminium filtre                         |
| Operation           | Suction hood (filtering mode with optional carbon filters) |
| Cut out             | 490x104 mm                                                 |
|                     |                                                            |

| Air exhaust hole       | ø 120/150 mm                                                                                                                                                                                   |
|------------------------|------------------------------------------------------------------------------------------------------------------------------------------------------------------------------------------------|
| Notes:                 | The motor can be positioned frontally, on the back of the hood and in remote mode with the appropriate optional kit.                                                                           |
| Air flow rate          | 640mc/h                                                                                                                                                                                        |
| Motor power            | 275W                                                                                                                                                                                           |
| Hood type              | Table-top hood                                                                                                                                                                                 |
| Type of commands       | Touch Control                                                                                                                                                                                  |
| Suction speed          | 4 operating speeds                                                                                                                                                                             |
| Notes:                 | Fume exhaust ducts must have an internal diameter not lower than 120 mm                                                                                                                        |
| FEATURES               |                                                                                                                                                                                                |
| Auto delayed shutdown  | All the models with electronic interface can be programmed to turn off the suction at a postponed moment, so as to prolong the aeration of the room even after the cooking has been completed. |
| Filter cleaning notice | This function keeps track of the hours of use of the hood and signals the need to wash the filters in order to maintain the perfect efficiency of the hood.                                    |

### **TECHNICAL DATA**