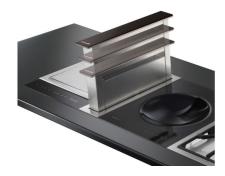

|
| FEATURES               |                                                                                                                                                                                                |
| Auto delayed shutdown  | All the models with electronic interface can be programmed to turn off the suction at a postponed moment, so as to prolong the aeration of the room even after the cooking has been completed. |
| Filter cleaning notice | This function keeps track of the hours of use of the hood and signals the need to wash the filters in order to maintain the perfect efficiency of the hood.                                    |



### **TECHNICAL DATA**





## **GALLERY**





## **OPTIONAL ACCESSORIES**



Carbon filters kit 9700 450



Remote engine installation kit 9700 459