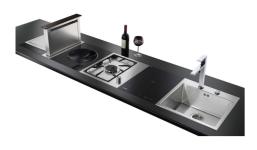

|
| FEATURES               |                                                                                                                                                                                                |
| Auto delayed shutdown  | All the models with electronic interface can be programmed to turn off the suction at a postponed moment, so as to prolong the aeration of the room even after the cooking has been completed. |
| Filter cleaning notice | This function keeps track of the hours of use of the hood and signals the need to wash the filters in order to maintain the perfect efficiency of the hood.                                    |



### **TECHNICAL DATA**





## **GALLERY**





## **OPTIONAL ACCESSORIES**



Carbon filters kit 9700 450



Remote engine installation kit 9700 459