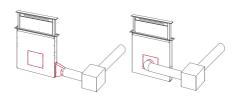

| Air exhaust hole       | ø 120/150 mm                                                                                                                                                                                   |
|------------------------|------------------------------------------------------------------------------------------------------------------------------------------------------------------------------------------------|
| Notes:                 | The motor can be positioned frontally, on the back of the hood and in remote mode with the appropriate optional kit.                                                                           |
| Air flow rate          | 640mc/h                                                                                                                                                                                        |
| Motor power            | 275W                                                                                                                                                                                           |
| Hood type              | Table-top hood                                                                                                                                                                                 |
| Type of commands       | Touch Control                                                                                                                                                                                  |
| Suction speed          | 4 operating speeds                                                                                                                                                                             |
| Notes:                 | Fume exhaust ducts must have an internal diameter not lower than 120 mm                                                                                                                        |
| FEATURES               |                                                                                                                                                                                                |
| Auto delayed shutdown  | All the models with electronic interface can be programmed to turn off the suction at a postponed moment, so as to prolong the aeration of the room even after the cooking has been completed. |
| Filter cleaning notice | This function keeps track of the hours of use of the hood and signals the need to wash the filters in order to maintain the perfect efficiency of the hood.                                    |