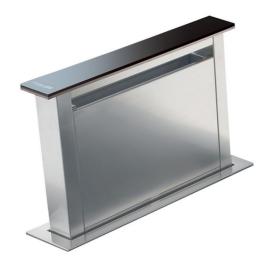

# Hood S4000 Domino Ghost 2451 000

Hoods

Code: 2451 000

### **DETAILS**

| Coloring            | Black                                                      |
|---------------------|------------------------------------------------------------|
| Material            | Stainless steel + glass                                    |
| Texture             | Satin                                                      |
| Height from floor   | adjustable 180-300mm                                       |
| Energy class        | В                                                          |
| Dimensions on plane | 520x120mm                                                  |
| Grease filters      | 1 grease adonized aluminium filtre                         |
| Operation           | Suction hood (filtering mode with optional carbon filters) |
| Cut out             | 490x104 mm                                                 |
|                     |                                                            |

| Air exhaust hole       | ø 120/150 mm                                                                                                                                                                                   |
|------------------------|------------------------------------------------------------------------------------------------------------------------------------------------------------------------------------------------|
| Notes:                 | The motor can be positioned frontally, on the back of the hood and in remote mode with the appropriate optional kit.                                                                           |
| Air flow rate          | 640mc/h                                                                                                                                                                                        |
| Motor power            | 275W                                                                                                                                                                                           |
| Hood type              | Table-top hood                                                                                                                                                                                 |
| Type of commands       | Touch Control                                                                                                                                                                                  |
| Suction speed          | 4 operating speeds                                                                                                                                                                             |
| Notes:                 | Fume exhaust ducts must have an internal diameter not lower than 120 mm                                                                                                                        |
| FEATURES               |                                                                                                                                                                                                |
| Auto delayed shutdown  | All the models with electronic interface can be programmed to turn off the suction at a postponed moment, so as to prolong the aeration of the room even after the cooking has been completed. |
| Filter cleaning notice | This function keeps track of the hours of use of the hood and signals the need to wash the filters in order to maintain the perfect efficiency of the hood.                                    |