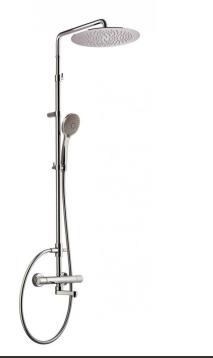

# Rigoletto telescopic with spout

Rigoletto telescopic with spout, MySlim inspectable shower head  ${\bf 01}\text{-}{\bf 1977}\text{-}{\bf N}\text{-}{\bf CR}$ 

## TECHNICAL INFORMATION

Bridge telescopic shower column including exposed mixer with brass hadles, diverter and swinging spout, turning bar with adjustable mounting. Round ultra-thin shower head, Ø300, nonliming, inspectable and serviceable in chromed stainless steel. 3 jets non-liming shower in ABS. Smooth double anti-torsion PVC flexible hose, cm 150. CHROME

# rain jet central jet side jet Tub spout double antitorsion telescopic shower adjustable spout round