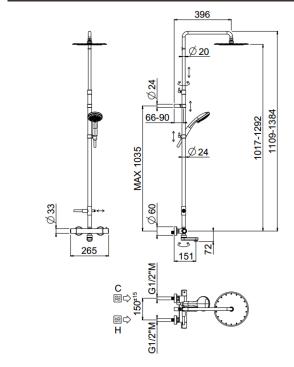

# Rigoletto telescopic with spout

Rigoletto telescopic with spout, MySlim inspectable shower head  ${\bf 01}\text{-}{\bf 1977}\text{-}{\bf N}\text{-}{\bf CR}$ 

## TECHNICAL INFORMATION

Bridge telescopic shower column including exposed mixer with brass hadles, diverter and swinging spout, turning bar with adjustable mounting. Round ultra-thin shower head, Ø300, nonliming, inspectable and serviceable in chromed stainless steel. 3 jets non-liming shower in ABS. Smooth double anti-torsion PVC flexible hose, cm 150. CHROME

### Flow rate:

x rubinetto

# rain jet central jet side jet Tub spout double antitorsion telescopic shower adjustable spout round

### PICTURE



### SPARE PARTS





# TECHNICAL DRAWING

column



### **FINISHINGS**