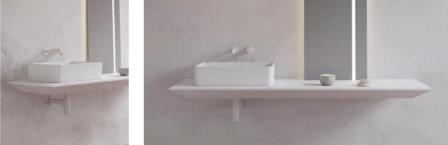

## Description

Freestanding plan with a singular design, can be personalized, manufactured in Scene solid surface, material based on resin and mineral fillers. Available in sizes up to 55 cm wide and 201 cm long, customizable and in special shapes. Wide availability of standard colours in matt finish and possibility of Specials colours. Made in a smooth texture and in a pure matt white color.