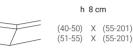

## Description

Freestanding plan with a singular design, can be personalized, manufactured in Scene solid surface, material based on resin and mineral fillers. Available in sizes up to 55 cm wide and 201 cm long, customizable and in special shapes. Wide availability of standard colours in matt finish and possibility of Specials colours. Made in a smooth texture and in a pure matt white color.