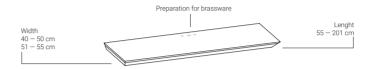

## Description

Freestanding plan with a singular design, can be personalized, manufactured in Scene solid surface, material based on resin and mineral fillers. Available in sizes up to 55 cm wide and 201 cm long, customizable and in special shapes. Wide availability of standard colours in matt finish and possibility of Specials colours. Made in a smooth texture and in a pure matt white color.

# Optional material

- Preparation for brassware
  Specials cuts (cm)
- Archives CAD, 2D and 3D