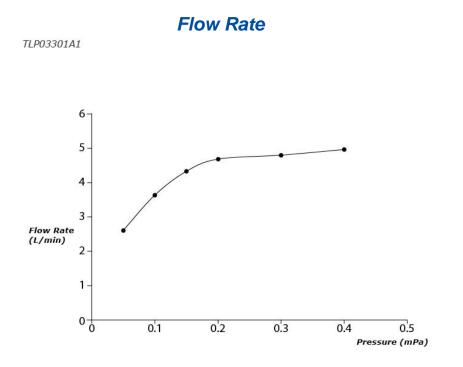

## **S**pecifications

| Finish:         | Chrome         |
|-----------------|----------------|
| Material:       | Brass          |
| Water Pressure: | 0.05MPa~1.0MPa |