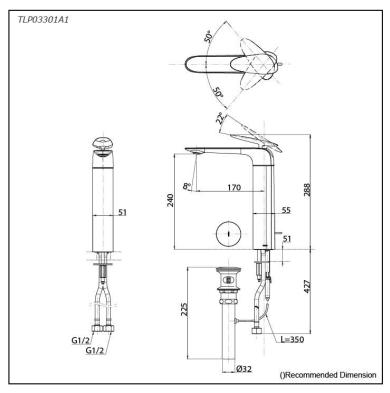

## **S**pecifications

| Finish:         | Chrome         |
|-----------------|----------------|
| Material:       | Brass          |
| Water Pressure: | 0.05MPa~1.0MPa |

## Parts description

 TLP03301A1
Single Lever Lavatory Faucet (w/ Pop-up Waste)

reddot award 2019 winner

FAUCETS