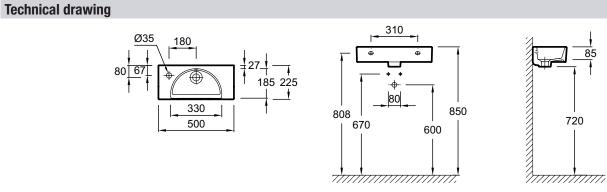

## EG0112-55

**Features** 

• MATERIAL: Ceramic

• DIMENSIONS: 50 x 22.50 cm

Collection: ODÉON RIVE GAUCHE

## • WEIGHT: 8 kg

• INSTALLATION TYPE: Self-supporting or can be mounted on a specific cabinet

Jacob Delafor PARIS

This document is not contractual

Product Specification: Handwash basin 50 cm. EG0112-55. Collection: ODÉON RIVE GAUCHE. DIMENSIONS: 50 x 22.50 cm. WEIGHT: 8 kg. MATERIAL: Ceramic. INSTALLATION TYPE: Self-supporting or can be mounted on a specific cabinet.