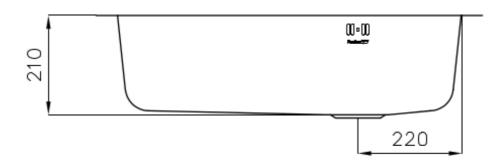

#### **DETAILS**

| Finish                 | Foster brushed                                                                            |
|------------------------|-------------------------------------------------------------------------------------------|
| Material               | AISI 304 stainless steel                                                                  |
| Texture                | Foster brushed                                                                            |
| Base                   | 80 cm                                                                                     |
| Edge/Installation Type | Undermount                                                                                |
| Dimensions             | 816x524 mm                                                                                |
| Standard fittings      | Fixing hooks, gasket, drain, overflow and siphon, boxed packing                           |
| Mixer holes            | 2 standard holes - 3rd hole on request                                                    |
| Built-in hole          | View technical data sheet (for all Flush-mount / Top-mount models and Under-mount models) |

| Drainer                   | No                                                                                                                                                                                                                                                     |
|---------------------------|--------------------------------------------------------------------------------------------------------------------------------------------------------------------------------------------------------------------------------------------------------|
| Width                     | 82 cm                                                                                                                                                                                                                                                  |
| Bowl dimension            | 730x440mm                                                                                                                                                                                                                                              |
| Number of bowls           | 1 bowl                                                                                                                                                                                                                                                 |
| Waste fitting             | Drain with automatic PR control                                                                                                                                                                                                                        |
| FEATURES                  |                                                                                                                                                                                                                                                        |
| 2nd / 3rd hole availaible | The sink can be customized with the execution on request of additional holes, usable for double-hole mixers, for remote controlled drains or for the installation of soap dispensers. The positions are marked on the drawings with dotted line holes. |
| Automatic waste fitting   | The waste-fitting with round remote knob is supplied; a practical accessory which makes it unnecessary to get wet in order to drain the water from the bowl.                                                                                           |
| Basket 3,5" waste fitting | The drain is equipped with a large 3.5" drain, with the practical basket cap that prevents the discharge of solid parts. The 3.5 "drain allows the use of the Foster waste-disposer, compatible with all models.                                       |
| Deep bowls                | This bowls reach an important depth, over 20 cm, thanks to the advanced production technology, that can be offer great capiency and practicity in all the washing operations.                                                                          |
| Double mixer hole         | The large tap counter is already fitted with a series of 2 tap holes. In the second hole it is possible to install the remote control of the automatic drain or, alternatively, a practical soap dispenser.                                            |
| High thickness            | Imm thick steel. A significant thickness, which guarantees the maximum sturdiness and durability.                                                                                                                                                      |