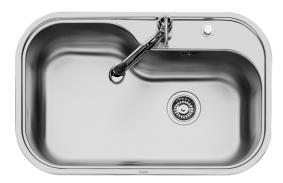

## Sink Tornado 1679 860

Sinks

Code: 1679 860

#### **DETAILS**

| Finish                 | Foster brushed                                                                            |
|------------------------|-------------------------------------------------------------------------------------------|
| Material               | AISI 304 stainless steel                                                                  |
| Texture                | Foster brushed                                                                            |
| Base                   | 80 cm                                                                                     |
| Edge/Installation Type | Undermount                                                                                |
| Dimensions             | 816x524 mm                                                                                |
| Standard fittings      | Fixing hooks, gasket, drain, overflow and siphon, boxed packing                           |
| Mixer holes            | 2 standard holes - 3rd hole on request                                                    |
| Built-in hole          | View technical data sheet (for all Flush-mount / Top-mount models and Under-mount models) |