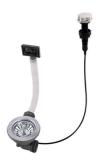

e offer great capiency and practicity in all the washing operations.                                                                          |
| Double mixer hole         | The large tap counter is already fitted with a series of 2 tap holes. In the second hole it is possible to install the remote control of the automatic drain or, alternatively, a practical soap dispenser.                                            |
| High thickness            | Imm thick steel. A significant thickness, which guarantees the maximum sturdiness and durability.                                                                                                                                                      |

### **TECHNICAL DATA**

# Foster ==





# Foster ==



#### **GALLERY**





### **EQUIPMENT**



Automatic waste fitting 8407 100



#### **OPTIONAL ACCESSORIES**



Iroko-wood chopping board 8659



Iroko-wood chopping board 8659 112



Iroko-wood twin chopping board 8644 003



Stainless steel colander 8154 000



Stainless steel plate rack 8100 111



Stainless steel plate rack 8100 154



Vaschetta bianca 8152 100



White colander 8151 100

#### **WARNING:**

The accessories 8100154, 8154000 are only usable in combination with 8644003



#### **RECOMMENDED PAIRINGS**





Mixer Tap Delta 8441 000

Mixer Tap Luisa 8482 000