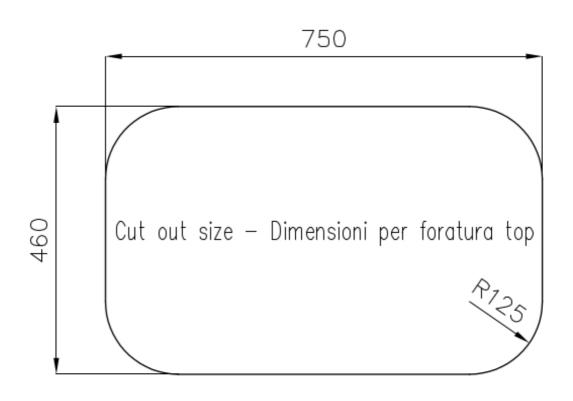

#### **DETAILS**

| Finish                 | Foster brushed                                                                            |
|------------------------|-------------------------------------------------------------------------------------------|
| Material               | AISI 304 stainless steel                                                                  |
| Texture                | Foster brushed                                                                            |
| Base                   | 80 cm                                                                                     |
| Edge/Installation Type | Undermount                                                                                |
| Dimensions             | 816x524 mm                                                                                |
| Standard fittings      | Fixing hooks, gasket, drain, overflow and siphon, boxed packing                           |
| Mixer holes            | 2 standard holes - 3rd hole on request                                                    |
| Built-in hole          | View technical data sheet (for all Flush-mount / Top-mount models and Under-mount models) |