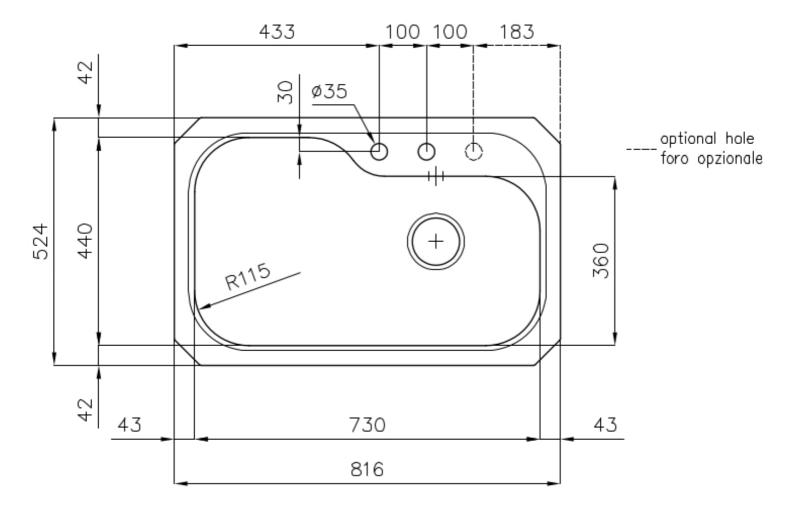

#### **DETAILS**

| Finish                 | Foster brushed                                                                            |
|------------------------|-------------------------------------------------------------------------------------------|
| Material               | AISI 304 stainless steel                                                                  |
| Texture                | Foster brushed                                                                            |
| Base                   | 80 cm                                                                                     |
| Edge/Installation Type | Undermount                                                                                |
| Dimensions             | 816x524 mm                                                                                |
| Standard fittings      | Fixing hooks, gasket, drain, overflow and siphon, boxed packing                           |
| Mixer holes            | 2 standard holes - 3rd hole on request                                                    |
| Built-in hole          | View technical data sheet (for all Flush-mount / Top-mount models and Under-mount models) |

| Drainer                   | No                                                                                                                                                                                                                                                     |
|---------------------------|--------------------------------------------------------------------------------------------------------------------------------------------------------------------------------------------------------------------------------------------------------|
| Width                     | 82 cm                                                                                                                                                                                                                                                  |
| Bowl dimension            | 730x440mm                                                                                                                                                                                                                                              |
| Number of bowls           | 1 bowl                                                                                                                                                                                                                                                 |
| Waste fitting             | Drain with automatic PR control                                                                                                                                                                                                                        |
| FEATURES                  |                                                                                                                                                                                                                                                        |
| 2nd / 3rd hole availaible | The sink can be customized with the execution on request of additional holes, usable for double-hole mixers, for remote controlled drains or for the installation of soap dispensers. The positions are marked on the drawings with dotted line holes. |
| Automatic waste fitting   | The waste-fitting with round remote knob is supplied; a practical accessory which makes it unnecessary to get wet in order to drain the water from the bowl.                                                                                           |
| Basket 3,5" waste fitting | The drain is equipped with a large 3.5" drain, with the practical basket cap that prevents the discharge of solid parts. The 3.5 "drain allows the use of the Foster waste-disposer, compatible with all models.                                       |
| Deep bowls                | This bowls reach an important depth, over 20 cm, thanks to the advanced production technology, that can be offer great capiency and practicity in all the washing operations.                                                                          |
| Double mixer hole         | The large tap counter is already fitted with a series of 2 tap holes. In the second hole it is possible to install the remote control of the automatic drain or, alternatively, a practical soap dispenser.                                            |
| High thickness            | Imm thick steel. A significant thickness, which guarantees the maximum sturdiness and durability.                                                                                                                                                      |