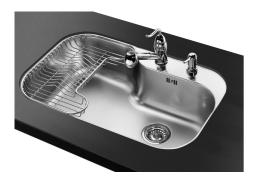

## Sink Tornado 1679 860

Sinks

Code: 1679 860

#### **DETAILS**

| Finish                 | Foster brushed                                                                            |
|------------------------|-------------------------------------------------------------------------------------------|
| Material               | AISI 304 stainless steel                                                                  |
| Texture                | Foster brushed                                                                            |
| Base                   | 80 cm                                                                                     |
| Edge/Installation Type | Undermount                                                                                |
| Dimensions             | 816x524 mm                                                                                |
| Standard fittings      | Fixing hooks, gasket, drain, overflow and siphon, boxed packing                           |
| Mixer holes            | 2 standard holes - 3rd hole on request                                                    |
| Built-in hole          | View technical data sheet (for all Flush-mount / Top-mount models and Under-mount models) |

| Drainer                   | No                                                                                                                                                                                                                                                     |
|---------------------------|--------------------------------------------------------------------------------------------------------------------------------------------------------------------------------------------------------------------------------------------------------|
| Width                     | 82 cm                                                                                                                                                                                                                                                  |
| Bowl dimension            | 730x440mm                                                                                                                                                                                                                                              |
| Number of bowls           | 1 bowl                                                                                                                                                                                                                                                 |
| Waste fitting             | Drain with automatic PR control                                                                                                                                                                                                                        |
| FEATURES                  |                                                                                                                                                                                                                                                        |
| 2nd / 3rd hole availaible | The sink can be customized with the execution on request of additional holes, usable for double-hole mixers, for remote controlled drains or for the installation of soap dispensers. The positions are marked on the drawings with dotted line holes. |
| Automatic waste fitting   | The waste-fitting with round remote knob is supplied; a practical accessory which makes it unnecessary to get wet in order to drain the water from the bowl.                                                                                           |
| Basket 3,5" waste fitting | The drain is equipped with a large 3.5" drain, with the practical basket cap that prevents the discharge of solid parts. The 3.5 "drain allows the use of the Foster waste-disposer, compatible with all models.                                       |
| Deep bowls                | This bowls reach an important depth, over 20 cm, thanks to the advanced production technology, that can be offer great capiency and practicity in all the washing operations.                                                                          |
| Double mixer hole         | The large tap counter is already fitted with a series of 2 tap holes. In the second hole it is possible to install the remote control of the automatic drain or, alternatively, a practical soap dispenser.                                            |
| High thickness            | Imm thick steel. A significant thickness, which guarantees the maximum sturdiness and durability.                                                                                                                                                      |