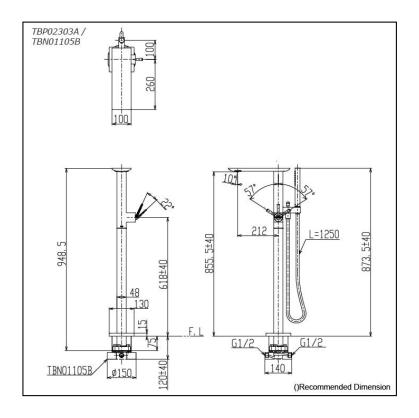

## **TBP02303A TBN01105B**

#### Ρ arts description

- TBP02303A Floor-standing Bath & Shower Set
- TBN01105B Floor Standing Bathtub Filler Base

Flow Rate TBP02303A / Spout TBN01105B 30 -25 20 Flow Rate (L/min) 15 10 5. 0 -0.8 e (mPa) 0.2 0.3 0.4 0.5 0.6 0 0.1 0.7