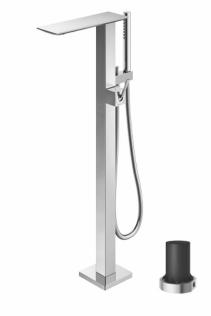

### ZL Series Floor-Standing Bath & Shower Set

## **TBP02303A TBN01105B**

### eatures F

Design Concept is Gorgeous and Organic •

• 1 mode function hand shower (Round Shape, Comfort Wave)