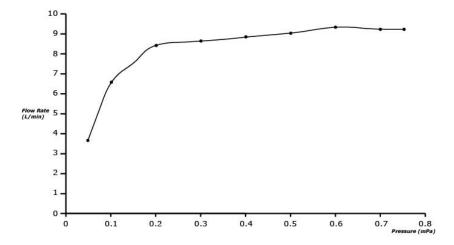

### **FAUCETS**

### ZL Series Floor-Standing Bath & Shower Set



## **TBP02303A TBN01105B**

### eatures F

Design Concept is Gorgeous and Organic •

• 1 mode function hand shower (Round Shape, Comfort Wave)

# **S**pecifications

Finish: Material: Chrome Brass (Faucet) Brass (Hand Shower)

Water Pressure: 0.05MPa ~ 1.0MPa

#### Ρ arts description

- TBP02303A Floor-standing Bath & Shower Set
- TBN01105B Floor Standing Bathtub Filler Base



Flow Rate TBP02303A / Spout TBN01105B 30 -25 20 Flow Rate (L/min) 15 10 5. 0 -0.8 e (mPa) 0.2 0.3 0.4 0.5 0.6 0 0.1 0.7

TBP02303A / TBN01105B

Hand Shower



Flow Rate

01112019

FAUCETS