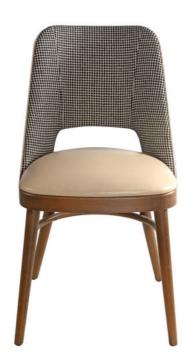

## **Hatfield Chair**

**U550 Hatfield side chair** - a petite clean design chair with upholstered seat and back.

31.5"H x 17.75W" x 17" D 80cm H x 45cm W x 43cm D

**Please note:** Price of chair does not include fabric or studding. This is additional and fabric choices are available in store.