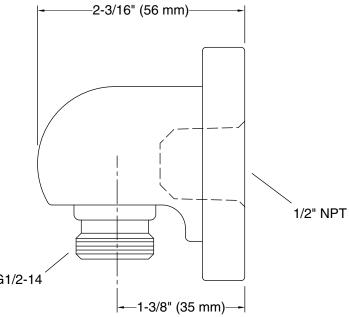

# **Technical Information**

All product dimensions are nominal.

Drain included: No