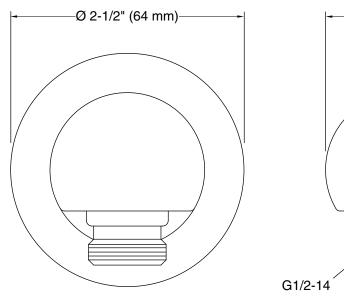

# **Technical Information**

All product dimensions are nominal.

Drain included: No