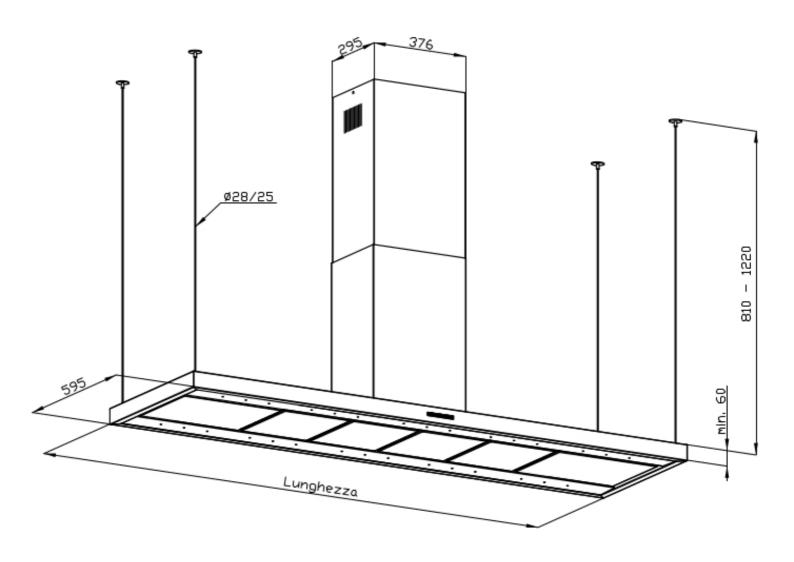

# **DETAILS**

| Material         | AISI 304 stainless steel                                   |
|------------------|------------------------------------------------------------|
| Texture          | Satin                                                      |
| Chimney height   | 810 - 1220 mm                                              |
| Energy class     | A                                                          |
| Product details  | Telescopic chimney                                         |
| Grease filters   | 2 grease filters                                           |
| Operation        | Suction hood (filtering mode with optional carbon filters) |
| Air exhaust hole | ø 120/150 mm                                               |
|                  |                                                            |

| Lighting              | 2442 150: LED lighting 18 x 1W (5.600 kelvin)<br>2442 210: LED lighting 24 x 1W (5.600 kelvin)<br>2442 300: LED lighting 30 x 1W (5.600 kelvin)                                                                                                                                                                                                                                                                                             |
|-----------------------|---------------------------------------------------------------------------------------------------------------------------------------------------------------------------------------------------------------------------------------------------------------------------------------------------------------------------------------------------------------------------------------------------------------------------------------------|
| Air flow rate         | 700mc/h                                                                                                                                                                                                                                                                                                                                                                                                                                     |
| Motor power           | 160W                                                                                                                                                                                                                                                                                                                                                                                                                                        |
| Hood type             | Island hood                                                                                                                                                                                                                                                                                                                                                                                                                                 |
| Type of commands      | Minimal electronic controls                                                                                                                                                                                                                                                                                                                                                                                                                 |
| Suction speed         | 4 operating speeds                                                                                                                                                                                                                                                                                                                                                                                                                          |
| Notes:                | Fume exhaust ducts must have an internal diameter not lower than 120 mm                                                                                                                                                                                                                                                                                                                                                                     |
| Notes:                | Telescopic rods in ø28 / 25 mm tube (included) Optional upon request: -Ladle-rod -Large steel shelf (min. thickness 30 mm) -Rods with steel cable ø 3mm (Not compatible with stainless steel shelf) -Vintage steel finish -Off-center chimney -Shaped chimney for sloping ceiling -Out-of-square Hood side -Fixed tubular rods diameter 10mm -Retractable stainless steel brackets to support wall hoods (no island hoods) -Depth hood body |
| FEATURES              |                                                                                                                                                                                                                                                                                                                                                                                                                                             |
| Auto delayed shutdown | All the models with electronic interface can be programmed to turn off the suction at a postponed moment, so as to prolong the aeration of the room even after the cooking has been completed.                                                                                                                                                                                                                                              |
| Brushless motor       | State-of-the-art Brushless motors allow high air flow rates while maintaining a low energy consumption. Furthermore, they have an almost never-ending duration.                                                                                                                                                                                                                                                                             |