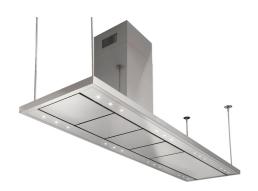

# Hood S4001 Special - Island 2442150 2442210 2442300

Hoods

Code: 2442150 2442210 2442300

Code: 2442 150 1201 - 1500 mm Code: 2442 210 1501 - 2100 mm Code: 2442 300 2101 - 3000 mm

# **DETAILS**

| Material         | AISI 304 stainless steel                                   |
|------------------|------------------------------------------------------------|
| Texture          | Satin                                                      |
| Chimney height   | 810 - 1220 mm                                              |
| Energy class     | A                                                          |
| Product details  | Telescopic chimney                                         |
| Grease filters   | 2 grease filters                                           |
| Operation        | Suction hood (filtering mode with optional carbon filters) |
| Air exhaust hole | ø 120/150 mm                                               |
|                  |                                                            |

| Lighting              | 2442 150: LED lighting 18 x 1W (5.600 kelvin)<br>2442 210: LED lighting 24 x 1W (5.600 kelvin)<br>2442 300: LED lighting 30 x 1W (5.600 kelvin)                                                                                                                                                                                                                                                                                             |
|-----------------------|---------------------------------------------------------------------------------------------------------------------------------------------------------------------------------------------------------------------------------------------------------------------------------------------------------------------------------------------------------------------------------------------------------------------------------------------|
| Air flow rate         | 700mc/h                                                                                                                                                                                                                                                                                                                                                                                                                                     |
| Motor power           | 160W                                                                                                                                                                                                                                                                                                                                                                                                                                        |
| Hood type             | Island hood                                                                                                                                                                                                                                                                                                                                                                                                                                 |
| Type of commands      | Minimal electronic controls                                                                                                                                                                                                                                                                                                                                                                                                                 |
| Suction speed         | 4 operating speeds                                                                                                                                                                                                                                                                                                                                                                                                                          |
| Notes:                | Fume exhaust ducts must have an internal diameter not lower than 120 mm                                                                                                                                                                                                                                                                                                                                                                     |
| Notes:                | Telescopic rods in ø28 / 25 mm tube (included) Optional upon request: -Ladle-rod -Large steel shelf (min. thickness 30 mm) -Rods with steel cable ø 3mm (Not compatible with stainless steel shelf) -Vintage steel finish -Off-center chimney -Shaped chimney for sloping ceiling -Out-of-square Hood side -Fixed tubular rods diameter 10mm -Retractable stainless steel brackets to support wall hoods (no island hoods) -Depth hood body |
| FEATURES              |                                                                                                                                                                                                                                                                                                                                                                                                                                             |
| Auto delayed shutdown | All the models with electronic interface can be programmed to turn off the suction at a postponed moment, so as to prolong the aeration of the room even after the cooking has been completed.                                                                                                                                                                                                                                              |
| Brushless motor       | State-of-the-art Brushless motors allow high air flow rates while maintaining a low energy consumption. Furthermore, they have an almost never-ending duration.                                                                                                                                                                                                                                                                             |