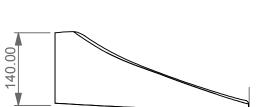

Bocca di erogazione in ceramica per vasca con attacco 1/2". Batthub spout in ceramic with 1/2" connection.

**FRONT** 

entrata acqua inlet water

140.00

fori di fissaggio fixing holes

195.00

140.00

LEFT