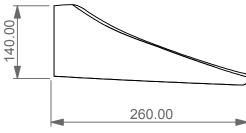

Bocca di erogazione in ceramica per vasca con attacco 1/2". Batthub spout in ceramic with 1/2" connection.

**FRONT** 

entrata acqua inlet water

140.00

fori di fissaggio fixing holes

195.00

140.00

LEFT