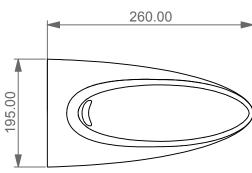

Bocca di erogazione in ceramica per vasca con attacco 1/2". Batthub spout in ceramic with 1/2" connection.

**FRONT** 

entrata acqua inlet water

140.00

fori di fissaggio fixing holes

195.00

140.00

LEFT

**TOP** 

Bocca di erogazione in ceramica per vasca con attacco 1/2". Batthub spout in ceramic with 1/2" connection.

Scale

1:10

cod. BOCERCEVA

This drawing including the respectivedata may neither be duplicated nor modified nor altered without the consent of GSG Ceramic Design. The use of the data/technical drawings take place at users own risk and under exclusion of any liability of GSG Ceramic Design. The dimensions are not binding; products are subject to changes. Measurement shown may be subjected to small variations or are indicative.