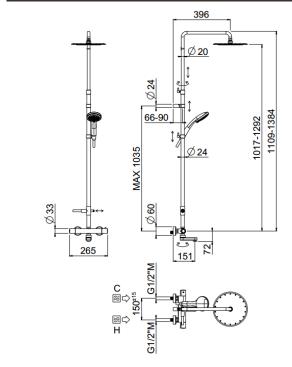

# Rigoletto telescopic with spout

Rigoletto telescopic with spout, MySlim inspectable shower head  ${\bf 01}\text{-}{\bf 1877}\text{-}{\bf N}\text{-}{\bf CR}$ 

## TECHNICAL INFORMATION

Bridge telescopic shower column including exposed mixer with diverter and swinging spout, turning bar with adjustable mounting. Round ultra-thin shower head, Ø300, non-liming, inspectable and serviceable in chromed stainless steel. 3 jets non-liming shower in ABS. Smooth double anti-torsion PVC flexible hose, cm 150. CHROME

### Flow rate:

x rubinetto

# rain jet central jet side jet Tub spout double antiadjustable Rigoletto inspectable

adjustable spout

round

### PICTURE



### SPARE PARTS





# TECHNICAL DRAWING

telescopic shower

column

torsion



### **FINISHINGS**