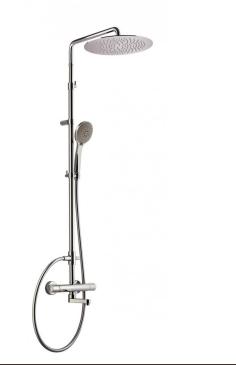

# Rigoletto telescopic with spout

Rigoletto telescopic with spout, MySlim inspectable shower head  ${\bf 01}\text{-}{\bf 1877}\text{-}{\bf N}\text{-}{\bf CR}$ 

## TECHNICAL INFORMATION

Bridge telescopic shower column including exposed mixer with diverter and swinging spout, turning bar with adjustable mounting. Round ultra-thin shower head, Ø300, non-liming, inspectable and serviceable in chromed stainless steel. 3 jets non-liming shower in ABS. Smooth double anti-torsion PVC flexible hose, cm 150. CHROME

### PICTURE