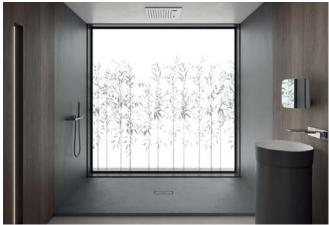

#### Description

Wall panels for lining the shower zone, manufactured in the same coordinated finishes and colours as Hidrobox shower trays

# Surface finish

- · Smooth, slate or cement texture
- · Matt finish

## Colour

· To be combined with Scene:

· To be combined with Marmek:

· To be combined with Gelcoat: