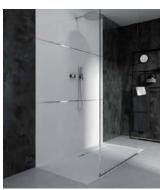

#### Description

Wall panels for lining the shower zone, manufactured in the same coordinated finishes and colours as Hidrobox shower trays

# Surface finish

- · Smooth, slate or cement texture
- · Matt finish