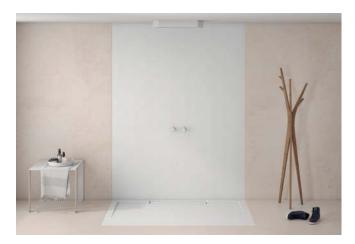

#### Description

Wall panels for lining the shower zone, manufactured in the same coordinated finishes and colours as Hidrobox shower trays

#### **Formats**

(70-120)x(80-240)x1

# Standard

· Thickness 1 cm