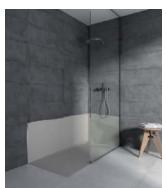

#### Description

Wall panels for lining the shower zone, manufactured in the same coordinated finishes and colours as Hidrobox shower trays

# Surface finish

- · Smooth, slate or cement texture
- · Matt finish

## Colour

· To be combined with Scene:

· To be combined with Marmek:

· To be combined with Gelcoat: