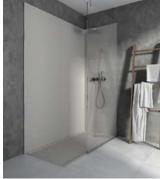

#### Description

Wall panels for lining the shower zone, manufactured in the same coordinated finishes and colours as Hidrobox shower trays

# Surface finish

- · Smooth, slate or cement texture
- · Matt finish