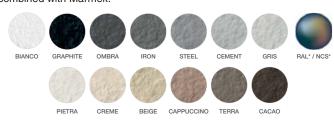

## Colour

· To be combined with Scene:

· To be combined with Marmek:

· To be combined with Gelcoat: