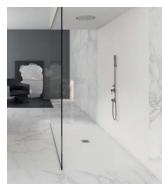

#### Description

Wall panels for lining the shower zone, manufactured in the same coordinated finishes and colours as Hidrobox shower trays

# Surface finish

- · Smooth, slate or cement texture
- · Matt finish

## Colour

· To be combined with Scene:

· To be combined with Marmek:

· To be combined with Gelcoat: