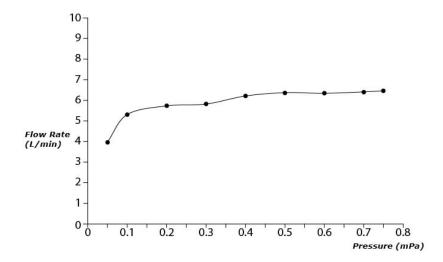

### **TBP03301A TBN01105B**

# Parts description

- **TBP03301A** Floor-standing Bath & Shower Set
- TBN01105B

Floor-standing Bath Filler Base

**FAUCETS** 