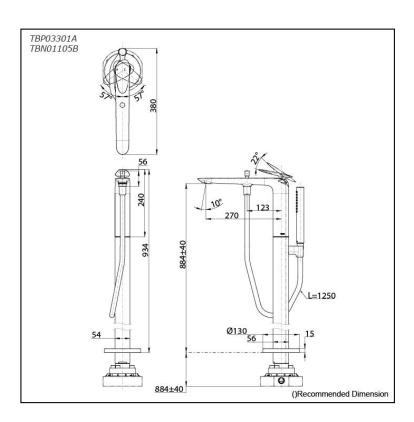

### **TBP03301A TBN01105B**

# Parts description

- **TBP03301A** Floor-standing Bath & Shower Set
- TBN01105B

Floor-standing Bath Filler Base

**FAUCETS** 