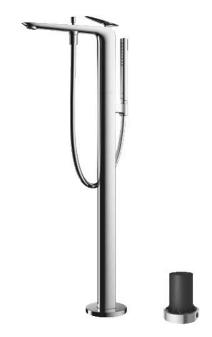

#### ZA Series Floor Standing Bath & Shower Set

# Parts description

- **TBP03301A** Floor-standing Bath & Shower Set
- TBN01105B

Floor-standing Bath Filler Base

**FAUCETS** 