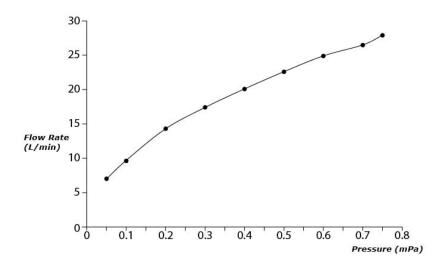

### **TBP03301A TBN01105B**

# Parts description

- **TBP03301A** Floor-standing Bath & Shower Set
- TBN01105B

Floor-standing Bath Filler Base

**FAUCETS** 