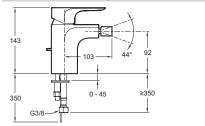

### **Features**

- WEIGHT: 2.1 kg
- INSTALLATION TYPE: 1 hole
- TYPE: Single-lever
- HEIGHT UNDER SPOUT: 143
- MECHANISM: Ceramic disc cartridge
- INSTALLATION TYPE: 1 hole
- Flow restricted to 5L/min for water efficiency and comfort of use less risk of splashing

#### **Technical drawing**

Product Specification: Single-lever bidet mixer with supply hoses. E72279. Collection: ALEO. WEIGHT: 2.1 kg. MATERIAL: Metal. INSTALLATION TYPE: 1 hole. NORMS AND REGULATION: Standards: ACS (Certificate of Sanitary Compliance): 10 ACC LY 113. TYPE: Single-lever. FLOW RATE: 5 I/min. HEIGHT UNDER SPOUT: 143. CONNECTION: With supply hoses. MECHANISM: Ceramic disc cartridge. WASTE : With waste. INSTALLATION TYPE: 1 hole. MECHANISM GUARANTEE: 5 years. Flow restricted to 5L/min for water efficiency and comfort of use – less risk of splashing. 5-year guarantee.