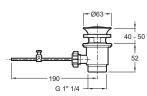

## Finish\*:

• NORMS AND REGULATION: Standards: ACS (Certificate of Sanitary Compliance): 10 ACC

Jacob Delafor PARIS

• MATERIAL: Metal

• FLOW RATE: 5 I/min

· WASTE : With waste

• 5-year guarantee

• CONNECTION: With supply hoses

### **Features**

- WEIGHT: 2.1 kg
- INSTALLATION TYPE: 1 hole
- TYPE: Single-lever
- HEIGHT UNDER SPOUT: 143
- MECHANISM: Ceramic disc cartridge
- INSTALLATION TYPE: 1 hole
- Flow restricted to 5L/min for water efficiency and comfort of use less risk of splashing

#### **Technical drawing**

Product Specification: Single-lever bidet mixer with supply hoses. E72279. Collection: ALEO. WEIGHT: 2.1 kg. MATERIAL: Metal. INSTALLATION TYPE: 1 hole. NORMS AND REGULATION: Standards: ACS (Certificate of Sanitary Compliance): 10 ACC LY 113. TYPE: Single-lever. FLOW RATE: 5 I/min. HEIGHT UNDER SPOUT: 143. CONNECTION: With supply hoses. MECHANISM: Ceramic disc cartridge. WASTE : With waste. INSTALLATION TYPE: 1 hole. MECHANISM GUARANTEE: 5 years. Flow restricted to 5L/min for water efficiency and comfort of use – less risk of splashing. 5-year guarantee.