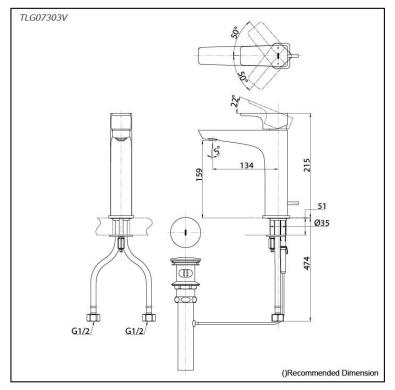

# TLG07303V

### Parts description

TLG07303V
Single Lever Lavatory Faucet
(w/ Pop-up Waste)

reddot award 2019 winner

01112019

FAUCETS