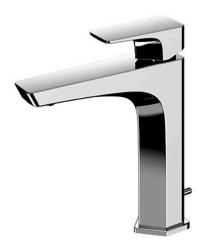

#### FAUCETS

GE Series Single Lever Lavatory Faucet (w/ Pop-up Waste)

## **F**eatures

- A beauty of traditional craft in characteristic sculptural form
- V-shaped edge extends up to the end of the spout generate multi sided reflections
- Easy Installation and Usage
- Long lasting, COMFORT GLIDE mechanism for a smooth operation