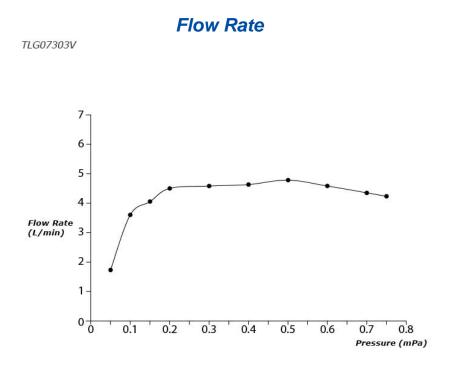

# **S**pecifications

| Finish:         | Chrome         |
|-----------------|----------------|
| Material:       | Brass          |
| Water Pressure: | 0.05MPa~1.0MPa |