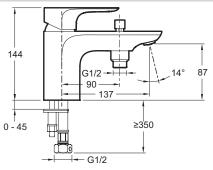

## **Technical drawing**

• TYPE: Single-lever

• NON-RETURN VALVE: Yes

Product Specification: Single-lever bath/shower mixer. E72284. Collection: ALEO. WEIGHT: 1.8 kg. MATERIAL: Metal. INSTALLATION TYPE: 1 hole. TYPE: Single-lever. CONNECTION: With pillar connectors. NON-RETURN VALVE: Yes. DIVERTER: Automatic pushbutton diverter. MECHANISM GUARANTEE: 5 years.