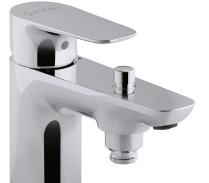

# ALEO - Single-lever bath/shower mixer

## E72284

### **Features**

- WEIGHT: 1.8 kg
- INSTALLATION TYPE: 1 hole
- CONNECTION: With pillar connectors
- DIVERTER: Automatic pushbutton diverter

- MATERIAL: Metal
- MECHANISM GUARANTEE: 5 years