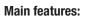

# **CORALAIS - Angled grab bar**

#### **Features**

- DIMENSIONS: 37.50 x 15.50 x 10 cm
- MATERIAL: 54
- The Coralais all-chrome Collection offers complete fittings for a consistently esthetic bathroom.
- WEIGHT: 0.9 kg
- INSTALLATION TYPE: Wall-mount