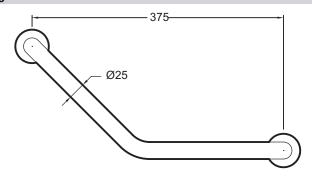

#### **Features**

- DIMENSIONS: 37.50 x 15.50 x 10 cm
- MATERIAL: 54
- The Coralais all-chrome Collection offers complete fittings for a consistently esthetic bathroom.
- WEIGHT: 0.9 kg
- INSTALLATION TYPE: Wall-mount

## **Technical drawing**

This document is not contractual

Product Specification: Angled grab bar. E72373. Collection: CORALAIS. DIMENSIONS: 37.50 x 15.50 x 10 cm. WEIGHT: 0.9 kg. MATERIAL: 54. INSTALLATION TYPE: Wall-mount. The Coralais all-chrome Collection offers complete fittings for a consistently esthetic bathroom.