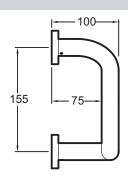

#### **Features**

- DIMENSIONS: 37.50 x 15.50 x 10 cm
- MATERIAL: 54
- The Coralais all-chrome Collection offers complete fittings for a consistently esthetic bathroom.
- WEIGHT: 0.9 kg
- INSTALLATION TYPE: Wall-mount

## **Technical drawing**

This document is not contractual

Product Specification: Angled grab bar. E72373. Collection: CORALAIS. DIMENSIONS: 37.50 x 15.50 x 10 cm. WEIGHT: 0.9 kg. MATERIAL: 54. INSTALLATION TYPE: Wall-mount. The Coralais all-chrome Collection offers complete fittings for a consistently esthetic bathroom.