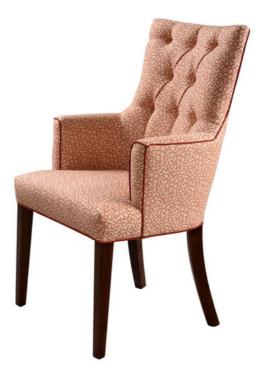

## Petersham Arm Chair

U712 Petersham Arm chair with button back

41" Hx 23"W x 23" 104cmH x 58.5cmW x 58.5cmD Please note: Price of chair does not include fabric or studding. This is additional and fabric choices are available in store.