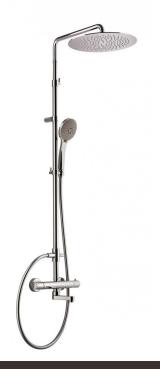

# Rigoletto telescopic with spout

Rigoletto telescopic with spout, MySlim shower head  ${\bf 00\text{-}1870\text{-}N\text{-}CR}$ 

## TECHNICAL INFORMATION

Bridge telescopic shower column including exposed thermostatic mixer with diverter and swinging spout, turning bar with adjustable mounting. Round ultra-thin shower head, Ø220, nonliming, in stainless steel. 3 jets non-liming shower in ABS. Smooth double anti-torsion PVC flexible hose, cm 150. CHROME

### PICTURE