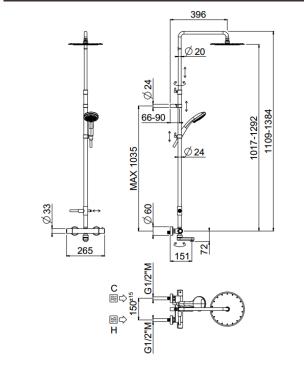

# Rigoletto telescopic with spout

Rigoletto telescopic with spout, MySlim shower head  ${\bf 00\text{-}1870\text{-}N\text{-}CR}$ 

## TECHNICAL INFORMATION

Bridge telescopic shower column including exposed thermostatic mixer with diverter and swinging spout, turning bar with adjustable mounting. Round ultra-thin shower head, Ø220, nonliming, in stainless steel. 3 jets non-liming shower in ABS. Smooth double anti-torsion PVC flexible hose, cm 150. CHROME

#### Flow rate:

x rubinetto

## FEATURES









rain jet

central jet

ral jet

side jet

Tub spout







double antitorsion

adjustable telescopic shower column

Rigoletto adjustable spout

### PICTURE



## TECHNICAL DRAWING



### SPARE PARTS





#### **FINISHINGS**