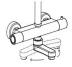

## TECHNICAL DRAWING

## TECHNICAL INFORMATION

Bridge telescopic shower column including exposed thermostatic mixer with diverter and swinging spout, turning bar with adjustable mounting. Round ultra-thin shower head, Ø220, nonliming, in stainless steel. 3 jets non-liming shower in ABS. Smooth double anti-torsion PVC flexible hose, cm 150. CHROME