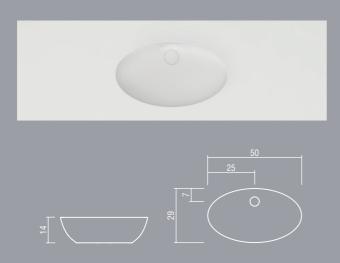

#### LINE S12

OVAL S14

complements COUNTERTOP WASHBASINS

COLISO S15

COLISO S16