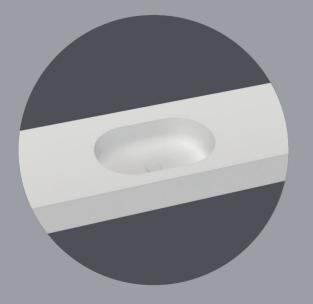

#### LINE S12

OVAL S14

complements COUNTERTOP WASHBASINS

COLISO S15

COLISO S16