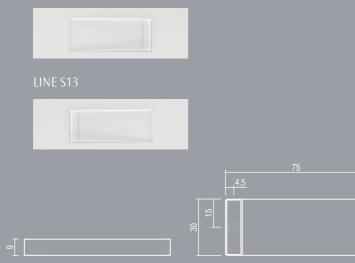

#### LINE S12

OVAL S14

complements COUNTERTOP WASHBASINS

COLISO S15

COLISO S16