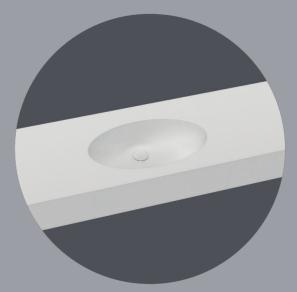

#### LINE S12

OVAL S14

complements COUNTERTOP WASHBASINS

COLISO S15

COLISO S16