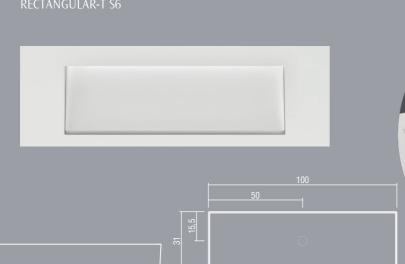

COUNTERTOP WASHBASINS

# PROGRAM



A CONTRACTOR

































complements COUNTERTOP WASHBASINS



#### **RECTANGULAR S1**







#### RECTANGULAR S2





#### **RECTANGULAR S3**





complements COUNTERTOP WASHBASINS

#### **RECTANGULAR-T S4**



#### **RECTANGULAR-T S5**









complements COUNTERTOP WASHBASINS



CITY S7







CITY S8





CITY S9





complements COUNTERTOP WASHBASINS



#### LINE S12





OVAL S14





complements COUNTERTOP WASHBASINS



COLISO S15





COLISO S16





#### CIRCULAR S17





complements COUNTERTOP WASHBASINS







ESFERA S20





complements COUNTERTOP WASHBASINS



ARCO S21





ARCO S22



### PROGRAM

### WASHBASIN CONFIGURATION

## PROGRAM offers freedom in the design of the washbasin by being able to choose the basin between 22 available shapes, and also the position, as well as a great variety in the configuration possibilities