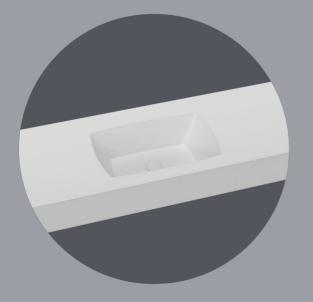

COUNTERTOP WASHBASINS

# PROGRAM



A CONTRACTOR

































complements COUNTERTOP WASHBASINS



#### **RECTANGULAR S1**







#### RECTANGULAR S2





#### **RECTANGULAR S3**





complements COUNTERTOP WASHBASINS

#### **RECTANGULAR-T S4**



#### **RECTANGULAR-T S5**









complements COUNTERTOP WASHBASINS



CITY S7







CITY S8





CITY S9





complements COUNTERTOP WASHBASINS



#### LINE S12





OVAL S14





complements COUNTERTOP WASHBASINS



COLISO S15





COLISO S16





#### CIRCULAR S17





complements COUNTERTOP WASHBASINS







ESFERA S20





complements COUNTERTOP WASHBASINS



ARCO S21





ARCO S22



### PROGRAM

### WASHBASIN CONFIGURATION

## PROGRAM offers freedom in the design of the washbasin by being able to choose the basin between 22 available shapes, and also the position, as well as a great variety in the configuration possibilities