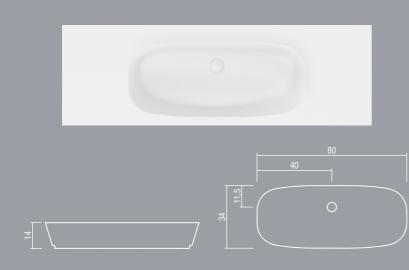

#### LINE S12

OVAL S14

complements COUNTERTOP WASHBASINS

COLISO S15

COLISO S16