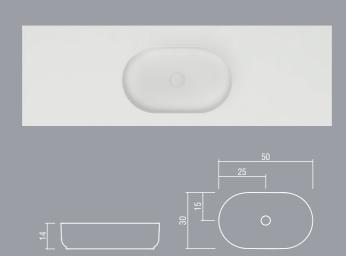

#### LINE S12

OVAL S14

complements COUNTERTOP WASHBASINS

COLISO S15

COLISO S16