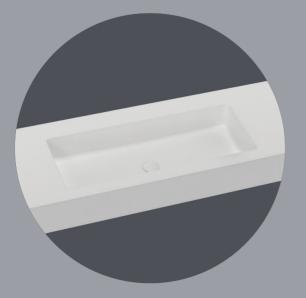

COUNTERTOP WASHBASINS

# PROGRAM



A CONTRACTOR

































complements COUNTERTOP WASHBASINS



#### **RECTANGULAR S1**







#### RECTANGULAR S2





#### **RECTANGULAR S3**





complements COUNTERTOP WASHBASINS

#### **RECTANGULAR-T S4**



#### **RECTANGULAR-T S5**









complements COUNTERTOP WASHBASINS



CITY S7







CITY S8





CITY S9





complements COUNTERTOP WASHBASINS



#### LINE S12





OVAL S14





complements COUNTERTOP WASHBASINS



COLISO S15





COLISO S16





#### CIRCULAR S17





complements COUNTERTOP WASHBASINS







ESFERA S20





complements COUNTERTOP WASHBASINS



ARCO S21





ARCO S22



### PROGRAM

### WASHBASIN CONFIGURATION

## PROGRAM offers freedom in the design of the washbasin by being able to choose the basin between 22 available shapes, and also the position, as well as a great variety in the configuration possibilities