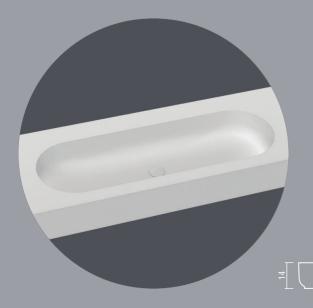

#### LINE S12

OVAL S14

complements COUNTERTOP WASHBASINS

COLISO S15

COLISO S16