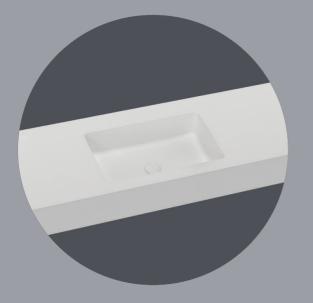

COUNTERTOP WASHBASINS

# PROGRAM



A CONTRACTOR

































complements COUNTERTOP WASHBASINS



#### **RECTANGULAR S1**







#### RECTANGULAR S2





#### **RECTANGULAR S3**





complements COUNTERTOP WASHBASINS

#### **RECTANGULAR-T S4**



#### **RECTANGULAR-T S5**









complements COUNTERTOP WASHBASINS



CITY S7







CITY S8





CITY S9





complements COUNTERTOP WASHBASINS



#### LINE S12





OVAL S14





complements COUNTERTOP WASHBASINS



COLISO S15





COLISO S16





#### CIRCULAR S17





complements COUNTERTOP WASHBASINS







ESFERA S20





complements COUNTERTOP WASHBASINS



ARCO S21





ARCO S22



### PROGRAM

### WASHBASIN CONFIGURATION

## PROGRAM offers freedom in the design of the washbasin by being able to choose the basin between 22 available shapes, and also the position, as well as a great variety in the configuration possibilities