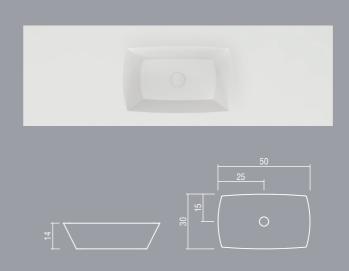

COUNTERTOP WASHBASINS

# PROGRAM



A CONTRACTOR

































complements COUNTERTOP WASHBASINS



#### **RECTANGULAR S1**







#### RECTANGULAR S2





#### **RECTANGULAR S3**





complements COUNTERTOP WASHBASINS

#### **RECTANGULAR-T S4**



#### **RECTANGULAR-T S5**









complements COUNTERTOP WASHBASINS



CITY S7







CITY S8





CITY S9





complements COUNTERTOP WASHBASINS



#### LINE S12





OVAL S14





complements COUNTERTOP WASHBASINS



COLISO S15





COLISO S16





#### CIRCULAR S17





complements COUNTERTOP WASHBASINS







ESFERA S20





complements COUNTERTOP WASHBASINS



ARCO S21





ARCO S22



### PROGRAM

### WASHBASIN CONFIGURATION

## PROGRAM offers freedom in the design of the washbasin by being able to choose the basin between 22 available shapes, and also the position, as well as a great variety in the configuration possibilities