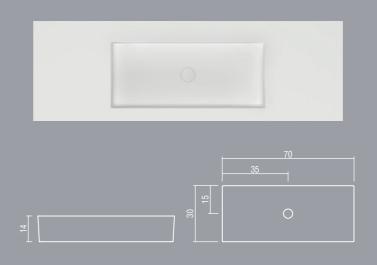

COUNTERTOP WASHBASINS

# PROGRAM



A CONTRACTOR

































complements COUNTERTOP WASHBASINS



#### **RECTANGULAR S1**







#### RECTANGULAR S2





#### **RECTANGULAR S3**





complements COUNTERTOP WASHBASINS

#### **RECTANGULAR-T S4**



#### **RECTANGULAR-T S5**









complements COUNTERTOP WASHBASINS



CITY S7







CITY S8





CITY S9





complements COUNTERTOP WASHBASINS



#### LINE S12





OVAL S14





complements COUNTERTOP WASHBASINS



COLISO S15





COLISO S16





#### CIRCULAR S17





complements COUNTERTOP WASHBASINS







ESFERA S20





complements COUNTERTOP WASHBASINS



ARCO S21





ARCO S22



### PROGRAM

### WASHBASIN CONFIGURATION

## PROGRAM offers freedom in the design of the washbasin by being able to choose the basin between 22 available shapes, and also the position, as well as a great variety in the configuration possibilities