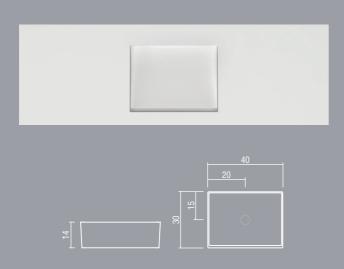

COUNTERTOP WASHBASINS

# PROGRAM



A CONTRACTOR

































complements COUNTERTOP WASHBASINS



#### **RECTANGULAR S1**







#### RECTANGULAR S2





#### **RECTANGULAR S3**





complements COUNTERTOP WASHBASINS

#### **RECTANGULAR-T S4**



#### **RECTANGULAR-T S5**









complements COUNTERTOP WASHBASINS



CITY S7







CITY S8





CITY S9





complements COUNTERTOP WASHBASINS



#### LINE S12





OVAL S14





complements COUNTERTOP WASHBASINS



COLISO S15





COLISO S16





#### CIRCULAR S17





complements COUNTERTOP WASHBASINS







ESFERA S20





complements COUNTERTOP WASHBASINS



ARCO S21





ARCO S22



### PROGRAM

### WASHBASIN CONFIGURATION

## PROGRAM offers freedom in the design of the washbasin by being able to choose the basin between 22 available shapes, and also the position, as well as a great variety in the configuration possibilities