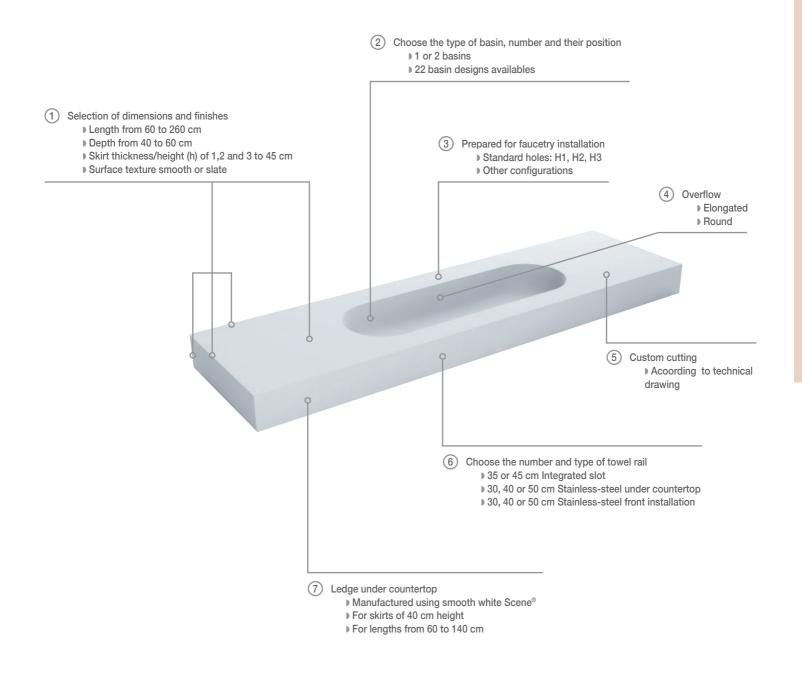

### PROGRAM

### WASHBASIN CONFIGURATION

## PROGRAM offers freedom in the design of the washbasin by being able to choose the basin between 22 available shapes, and also the position, as well as a great variety in the configuration possibilities