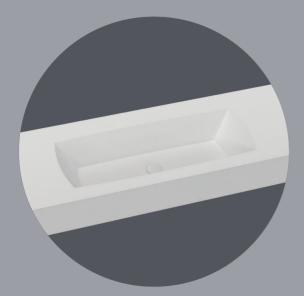

COUNTERTOP WASHBASINS

# PROGRAM



A CONTRACTOR

































complements COUNTERTOP WASHBASINS



#### **RECTANGULAR S1**







#### RECTANGULAR S2





#### **RECTANGULAR S3**





complements COUNTERTOP WASHBASINS

#### **RECTANGULAR-T S4**



#### **RECTANGULAR-T S5**









complements COUNTERTOP WASHBASINS



CITY S7







CITY S8





CITY S9





complements COUNTERTOP WASHBASINS



#### LINE S12





OVAL S14





complements COUNTERTOP WASHBASINS



COLISO S15





COLISO S16





#### CIRCULAR S17





complements COUNTERTOP WASHBASINS







ESFERA S20





complements COUNTERTOP WASHBASINS



ARCO S21





ARCO S22



### PROGRAM

### WASHBASIN CONFIGURATION

## PROGRAM offers freedom in the design of the washbasin by being able to choose the basin between 22 available shapes, and also the position, as well as a great variety in the configuration possibilities