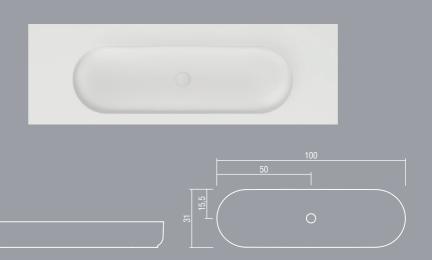

#### LINE S12

OVAL S14

complements COUNTERTOP WASHBASINS

COLISO S15

COLISO S16