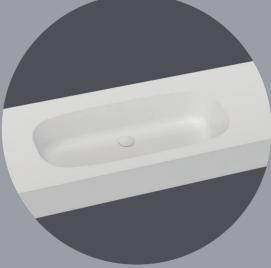

#### LINE S12

OVAL S14

complements COUNTERTOP WASHBASINS

COLISO S15

COLISO S16