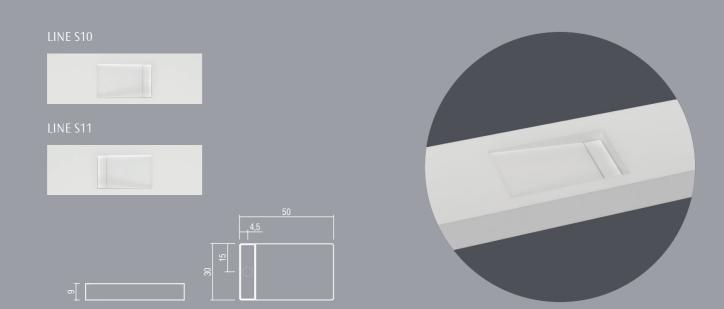

#### LINE S12

OVAL S14

complements COUNTERTOP WASHBASINS

COLISO S15

COLISO S16