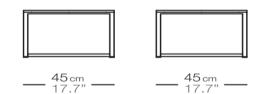

## **TECHNICAL DATA**

CLUB SIDE TABLE 45 Designer: Andrés Bluth

45x45x35 cm 17,7"x17,7"x13,8"

35 cm 13.8"

FRAME Material Extruded aluminum

**Finish** Polyester powder coating

**TABLE TOP** Material Extruded aluminum plate (edge in same color as frame and top)