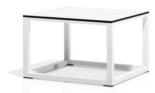

## **TECHNICAL DATA**

CLUB SIDE TABLE 45 Designer: Andrés Bluth

45x45x35 cm 17,7"x17,7"x13,8"

35 cm 13.8"

FRAME Material Extruded aluminum

**Finish** Polyester powder coating

**TABLE TOP** Material Extruded aluminum plate (edge in same color as frame and top)