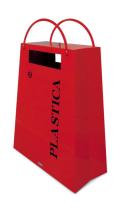

## PRODUCT DESCRIPTION

Designer: Roberta Pastore

The BAG BIN is made in steel of 20/10 thickness. The structure is made of 4 elements welded together through continuous welding. Inside the bin there is a contrainer in steel sheet of 10/10 thickness, provided with 2 handles to help the emptying. An elastic band to keep the bag in place is optional. The bin is provided with a spring lock with triangular key. On the bottom of the bin there are 4 holes of 10 mm diam. for the fixing to the ground through specific bolts, not provided.

## **Max Dimensions:**

Height: 105 cm Lenght: 78 cm Height handle: 27 cm Width: 40 cm Capacity: 100 lt

Material: steel