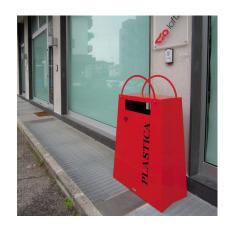

## PRODUCT DESCRIPTION

Designer: Roberta Pastore

The BAG BIN is made in steel of 20/10 thickness. The structure is made of 4 elements welded together through continuous welding. Inside the bin there is a contrainer in steel sheet of 10/10 thickness, provided with 2 handles to help the emptying. An elastic band to keep the bag in place is optional. The bin is provided with a spring lock with triangular key. On the bottom of the bin there are 4 holes of 10 mm diam. for the fixing to the ground through specific bolts, not provided.

## **Max Dimensions:**

Height: 105 cm Lenght: 78 cm Height handle: 27 cm Width: 40 cm Capacity: 100 lt

Material: steel