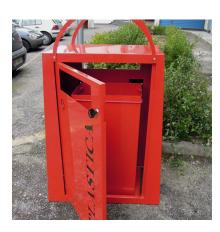

## PRODUCT DESCRIPTION

Designer: Roberta Pastore

The BAG BIN is made in steel of 20/10 thickness. The structure is made of 4 elements welded together through continuous welding. Inside the bin there is a contrainer in steel sheet of 10/10 thickness, provided with 2 handles to help the emptying. An elastic band to keep the bag in place is optional. The bin is provided with a spring lock with triangular key. On the bottom of the bin there are 4 holes of 10 mm diam. for the fixing to the ground through specific bolts, not provided.

## **Max Dimensions:**

Height: 105 cm Lenght: 78 cm Height handle: 27 cm Width: 40 cm Capacity: 100 lt

Material: steel