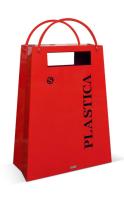

## PRODUCT DESCRIPTION

Designer: Roberta Pastore

The BAG BIN is made in steel of 20/10 thickness. The structure is made of 4 elements welded together through continuous welding. Inside the bin there is a contrainer in steel sheet of 10/10 thickness, provided with 2 handles to help the emptying. An elastic band to keep the bag in place is optional. The bin is provided with a spring lock with triangular key. On the bottom of the bin there are 4 holes of 10 mm diam. for the fixing to the ground through specific bolts, not provided.

## **Max Dimensions:**

Height: 105 cm Lenght: 78 cm Height handle: 27 cm Width: 40 cm Capacity: 100 lt

Material: steel