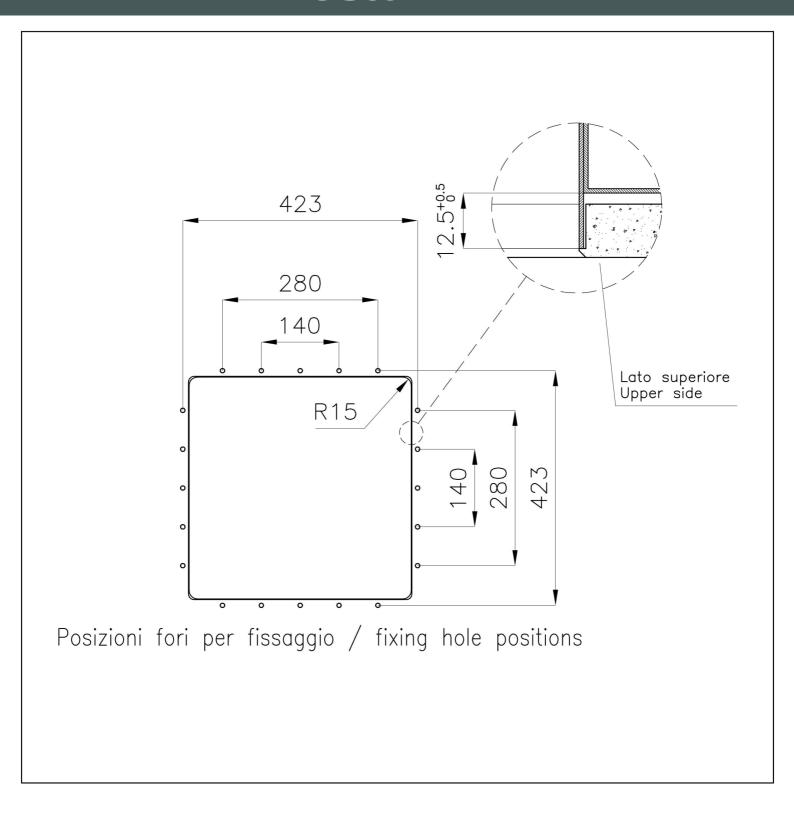

### **DETAILS**

| Coloring                                                    | Gold                                                                                   |
|-------------------------------------------------------------|----------------------------------------------------------------------------------------|
| Finish                                                      | PVD                                                                                    |
| Material                                                    | AISI 304 stainless steel                                                               |
| Texture                                                     | Vintage                                                                                |
| Base                                                        | 60 cm                                                                                  |
| Edge/Installation Type                                      | Phantom Edge   Top 12 mm                                                               |
| Dimensions                                                  | 442x442 mm                                                                             |
| Standard fittings                                           | Drain, overflow and siphon, boxed packing                                              |
| Mixer holes                                                 | No standard holes                                                                      |
| Base  Edge/Installation Type  Dimensions  Standard fittings | 60 cm  Phantom Edge   Top 12 mm  442x442 mm  Drain, overflow and siphon, boxed packing |

| Built-in hole       | View technical data sheet                                                                                                                                                                                                                                                                                                                    |
|---------------------|----------------------------------------------------------------------------------------------------------------------------------------------------------------------------------------------------------------------------------------------------------------------------------------------------------------------------------------------|
| Drainer             | No                                                                                                                                                                                                                                                                                                                                           |
| Bowl dimension      | 400x400mm                                                                                                                                                                                                                                                                                                                                    |
| Number of bowls     | 1 bowl                                                                                                                                                                                                                                                                                                                                       |
| Waste fitting       | 3,5" drain                                                                                                                                                                                                                                                                                                                                   |
| FEATURES            |                                                                                                                                                                                                                                                                                                                                              |
| Gold                | The Gold finish is obtained by treating the steel with a physical process called PVD (Physical Vacuum Deposition) which deposits particles of noble metals on the surface. The result is a unique and refined aesthetic effect, and an improvement in the mechanical properties of the steel that is more resistant to shocks and scratches. |
| VINTAGE PVD         | The prestigious PVD finish combines with the care for detail of the Vintage finish, to create a combination of unique elegance.                                                                                                                                                                                                              |
| PHANTOM EDGE        | The Phantom Edge bowls are specifically manufactured for zero-edge installation. They are equipped with a perimetric fixing system onto which the worktop is lodged. The standard version is meant for 12mm-thick worktops.                                                                                                                  |
| High thickness      | Imm thick steel. A significant thickness, which guarantees the maximum sturdiness and durability.                                                                                                                                                                                                                                            |
| Small radius        | Bowls with squared shapes with a modern design and an increased capacity, for a minimal aesthetics connected with an extreme practicity.                                                                                                                                                                                                     |
| Perimetral overflow | The overflow is always a security on the Foster sinks that prevents the overflow of water in case of oversights. The perimeter drain solution improves aesthetics thanks to its square and essential shape.                                                                                                                                  |

### **TECHNICAL DATA**