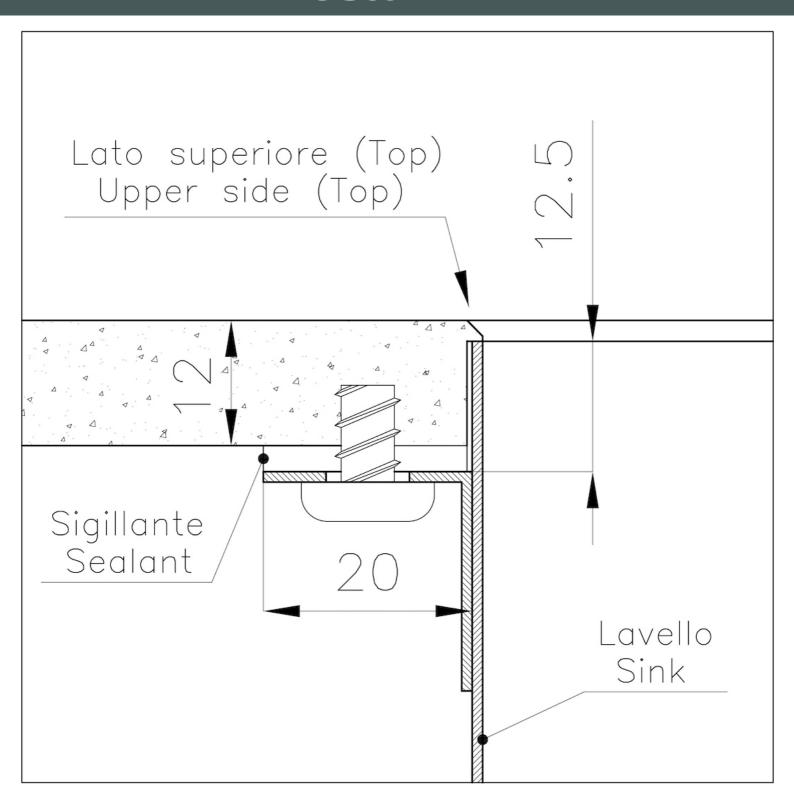

### **DETAILS**

| Coloring                                                    | Gold                                                                                   |
|-------------------------------------------------------------|----------------------------------------------------------------------------------------|
| Finish                                                      | PVD                                                                                    |
| Material                                                    | AISI 304 stainless steel                                                               |
| Texture                                                     | Vintage                                                                                |
| Base                                                        | 60 cm                                                                                  |
| Edge/Installation Type                                      | Phantom Edge   Top 12 mm                                                               |
| Dimensions                                                  | 442x442 mm                                                                             |
| Standard fittings                                           | Drain, overflow and siphon, boxed packing                                              |
| Mixer holes                                                 | No standard holes                                                                      |
| Base  Edge/Installation Type  Dimensions  Standard fittings | 60 cm  Phantom Edge   Top 12 mm  442x442 mm  Drain, overflow and siphon, boxed packing |

| Built-in hole       | View technical data sheet                                                                                                                                                                                                                                                                                                                    |
|---------------------|----------------------------------------------------------------------------------------------------------------------------------------------------------------------------------------------------------------------------------------------------------------------------------------------------------------------------------------------|
| Drainer             | No                                                                                                                                                                                                                                                                                                                                           |
| Bowl dimension      | 400x400mm                                                                                                                                                                                                                                                                                                                                    |
| Number of bowls     | 1 bowl                                                                                                                                                                                                                                                                                                                                       |
| Waste fitting       | 3,5" drain                                                                                                                                                                                                                                                                                                                                   |
| FEATURES            |                                                                                                                                                                                                                                                                                                                                              |
| Gold                | The Gold finish is obtained by treating the steel with a physical process called PVD (Physical Vacuum Deposition) which deposits particles of noble metals on the surface. The result is a unique and refined aesthetic effect, and an improvement in the mechanical properties of the steel that is more resistant to shocks and scratches. |
| VINTAGE PVD         | The prestigious PVD finish combines with the care for detail of the Vintage finish, to create a combination of unique elegance.                                                                                                                                                                                                              |
| PHANTOM EDGE        | The Phantom Edge bowls are specifically manufactured for zero-edge installation. They are equipped with a perimetric fixing system onto which the worktop is lodged. The standard version is meant for 12mm-thick worktops.                                                                                                                  |
| High thickness      | Imm thick steel. A significant thickness, which guarantees the maximum sturdiness and durability.                                                                                                                                                                                                                                            |
| Small radius        | Bowls with squared shapes with a modern design and an increased capacity, for a minimal aesthetics connected with an extreme practicity.                                                                                                                                                                                                     |
| Perimetral overflow | The overflow is always a security on the Foster sinks that prevents the overflow of water in case of oversights. The perimeter drain solution improves aesthetics thanks to its square and essential shape.                                                                                                                                  |

### **TECHNICAL DATA**