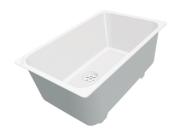

### Sink Phantom Edge Vintage Gold - 4156 859

Sinks

Code: 4156 859

### **DETAILS**

| Coloring                                                    | Gold                                                                                   |
|-------------------------------------------------------------|----------------------------------------------------------------------------------------|
| Finish                                                      | PVD                                                                                    |
| Material                                                    | AISI 304 stainless steel                                                               |
| Texture                                                     | Vintage                                                                                |
| Base                                                        | 60 cm                                                                                  |
| Edge/Installation Type                                      | Phantom Edge   Top 12 mm                                                               |
| Dimensions                                                  | 442x442 mm                                                                             |
| Standard fittings                                           | Drain, overflow and siphon, boxed packing                                              |
| Mixer holes                                                 | No standard holes                                                                      |
| Base  Edge/Installation Type  Dimensions  Standard fittings | 60 cm  Phantom Edge   Top 12 mm  442x442 mm  Drain, overflow and siphon, boxed packing |

| Built-in hole       | View technical data sheet                                                                                                                                                                                                                                                                                                                    |
|---------------------|----------------------------------------------------------------------------------------------------------------------------------------------------------------------------------------------------------------------------------------------------------------------------------------------------------------------------------------------|
| Drainer             | No                                                                                                                                                                                                                                                                                                                                           |
| Bowl dimension      | 400x400mm                                                                                                                                                                                                                                                                                                                                    |
| Number of bowls     | 1 bowl                                                                                                                                                                                                                                                                                                                                       |
| Waste fitting       | 3,5" drain                                                                                                                                                                                                                                                                                                                                   |
| FEATURES            |                                                                                                                                                                                                                                                                                                                                              |
| Gold                | The Gold finish is obtained by treating the steel with a physical process called PVD (Physical Vacuum Deposition) which deposits particles of noble metals on the surface. The result is a unique and refined aesthetic effect, and an improvement in the mechanical properties of the steel that is more resistant to shocks and scratches. |
| VINTAGE PVD         | The prestigious PVD finish combines with the care for detail of the Vintage finish, to create a combination of unique elegance.                                                                                                                                                                                                              |
| PHANTOM EDGE        | The Phantom Edge bowls are specifically manufactured for zero-edge installation. They are equipped with a perimetric fixing system onto which the worktop is lodged. The standard version is meant for 12mm-thick worktops.                                                                                                                  |
| High thickness      | Imm thick steel. A significant thickness, which guarantees the maximum sturdiness and durability.                                                                                                                                                                                                                                            |
| Small radius        | Bowls with squared shapes with a modern design and an increased capacity, for a minimal aesthetics connected with an extreme practicity.                                                                                                                                                                                                     |
| Perimetral overflow | The overflow is always a security on the Foster sinks that prevents the overflow of water in case of oversights. The perimeter drain solution improves aesthetics thanks to its square and essential shape.                                                                                                                                  |