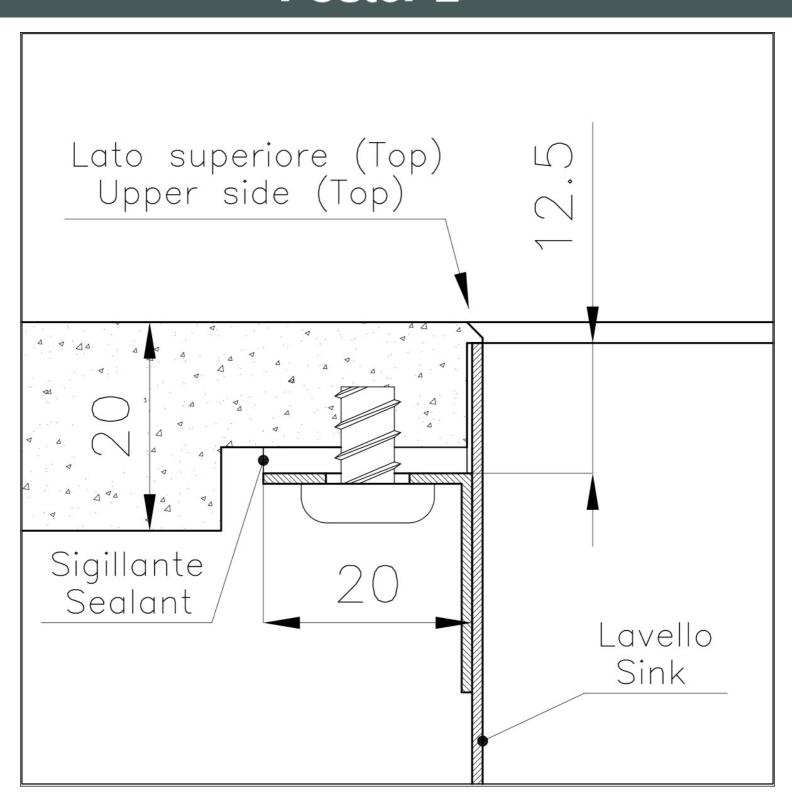

### **DETAILS**

| Coloring                                                    | Gold                                                                                   |
|-------------------------------------------------------------|----------------------------------------------------------------------------------------|
| Finish                                                      | PVD                                                                                    |
| Material                                                    | AISI 304 stainless steel                                                               |
| Texture                                                     | Vintage                                                                                |
| Base                                                        | 60 cm                                                                                  |
| Edge/Installation Type                                      | Phantom Edge   Top 12 mm                                                               |
| Dimensions                                                  | 442x442 mm                                                                             |
| Standard fittings                                           | Drain, overflow and siphon, boxed packing                                              |
| Mixer holes                                                 | No standard holes                                                                      |
| Base  Edge/Installation Type  Dimensions  Standard fittings | 60 cm  Phantom Edge   Top 12 mm  442x442 mm  Drain, overflow and siphon, boxed packing |

| Built-in hole       | View technical data sheet                                                                                                                                                                                                                                                                                                                    |
|---------------------|----------------------------------------------------------------------------------------------------------------------------------------------------------------------------------------------------------------------------------------------------------------------------------------------------------------------------------------------|
| Drainer             | No                                                                                                                                                                                                                                                                                                                                           |
| Bowl dimension      | 400x400mm                                                                                                                                                                                                                                                                                                                                    |
| Number of bowls     | 1 bowl                                                                                                                                                                                                                                                                                                                                       |
| Waste fitting       | 3,5" drain                                                                                                                                                                                                                                                                                                                                   |
| FEATURES            |                                                                                                                                                                                                                                                                                                                                              |
| Gold                | The Gold finish is obtained by treating the steel with a physical process called PVD (Physical Vacuum Deposition) which deposits particles of noble metals on the surface. The result is a unique and refined aesthetic effect, and an improvement in the mechanical properties of the steel that is more resistant to shocks and scratches. |
| VINTAGE PVD         | The prestigious PVD finish combines with the care for detail of the Vintage finish, to create a combination of unique elegance.                                                                                                                                                                                                              |
| PHANTOM EDGE        | The Phantom Edge bowls are specifically manufactured for zero-edge installation. They are equipped with a perimetric fixing system onto which the worktop is lodged. The standard version is meant for 12mm-thick worktops.                                                                                                                  |
| High thickness      | Imm thick steel. A significant thickness, which guarantees the maximum sturdiness and durability.                                                                                                                                                                                                                                            |
| Small radius        | Bowls with squared shapes with a modern design and an increased capacity, for a minimal aesthetics connected with an extreme practicity.                                                                                                                                                                                                     |
| Perimetral overflow | The overflow is always a security on the Foster sinks that prevents the overflow of water in case of oversights. The perimeter drain solution improves aesthetics thanks to its square and essential shape.                                                                                                                                  |