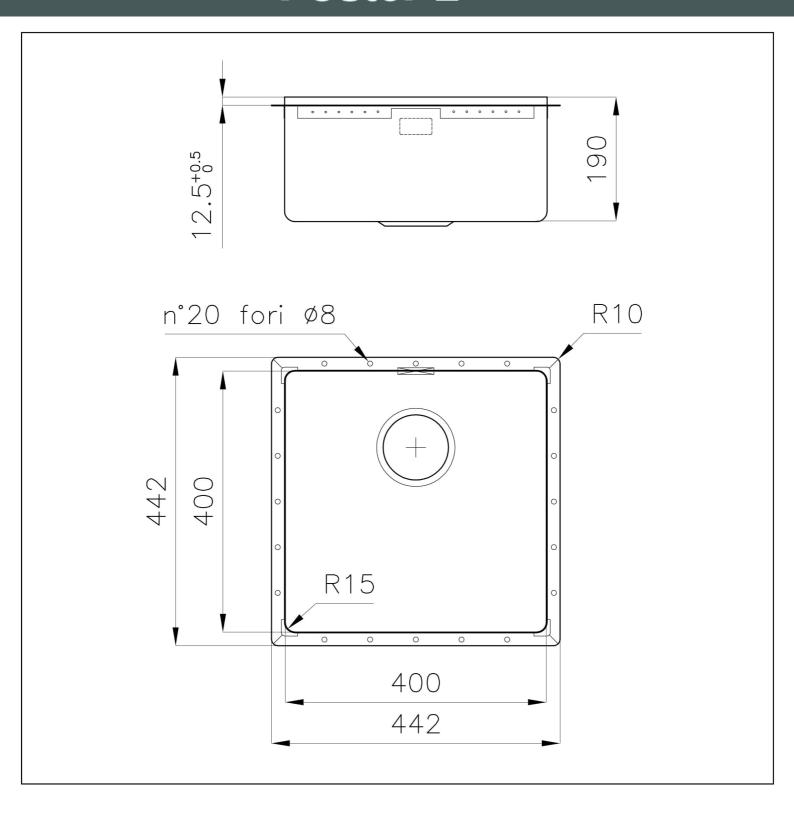

### **DETAILS**

| Coloring                                                    | Gold                                                                                   |
|-------------------------------------------------------------|----------------------------------------------------------------------------------------|
| Finish                                                      | PVD                                                                                    |
| Material                                                    | AISI 304 stainless steel                                                               |
| Texture                                                     | Vintage                                                                                |
| Base                                                        | 60 cm                                                                                  |
| Edge/Installation Type                                      | Phantom Edge   Top 12 mm                                                               |
| Dimensions                                                  | 442x442 mm                                                                             |
| Standard fittings                                           | Drain, overflow and siphon, boxed packing                                              |
| Mixer holes                                                 | No standard holes                                                                      |
| Base  Edge/Installation Type  Dimensions  Standard fittings | 60 cm  Phantom Edge   Top 12 mm  442x442 mm  Drain, overflow and siphon, boxed packing |

| Built-in hole       | View technical data sheet                                                                                                                                                                                                                                                                                                                    |
|---------------------|----------------------------------------------------------------------------------------------------------------------------------------------------------------------------------------------------------------------------------------------------------------------------------------------------------------------------------------------|
| Drainer             | No                                                                                                                                                                                                                                                                                                                                           |
| Bowl dimension      | 400x400mm                                                                                                                                                                                                                                                                                                                                    |
| Number of bowls     | 1 bowl                                                                                                                                                                                                                                                                                                                                       |
| Waste fitting       | 3,5" drain                                                                                                                                                                                                                                                                                                                                   |
| FEATURES            |                                                                                                                                                                                                                                                                                                                                              |
| Gold                | The Gold finish is obtained by treating the steel with a physical process called PVD (Physical Vacuum Deposition) which deposits particles of noble metals on the surface. The result is a unique and refined aesthetic effect, and an improvement in the mechanical properties of the steel that is more resistant to shocks and scratches. |
| VINTAGE PVD         | The prestigious PVD finish combines with the care for detail of the Vintage finish, to create a combination of unique elegance.                                                                                                                                                                                                              |
| PHANTOM EDGE        | The Phantom Edge bowls are specifically manufactured for zero-edge installation. They are equipped with a perimetric fixing system onto which the worktop is lodged. The standard version is meant for 12mm-thick worktops.                                                                                                                  |
| High thickness      | Imm thick steel. A significant thickness, which guarantees the maximum sturdiness and durability.                                                                                                                                                                                                                                            |
| Small radius        | Bowls with squared shapes with a modern design and an increased capacity, for a minimal aesthetics connected with an extreme practicity.                                                                                                                                                                                                     |
| Perimetral overflow | The overflow is always a security on the Foster sinks that prevents the overflow of water in case of oversights. The perimeter drain solution improves aesthetics thanks to its square and essential shape.                                                                                                                                  |

### **TECHNICAL DATA**