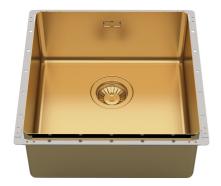

### Sink Phantom Edge Vintage Gold - 4156 859

Sinks

Code: 4156 859

### **DETAILS**

| Coloring                                                    | Gold                                                                                   |
|-------------------------------------------------------------|----------------------------------------------------------------------------------------|
| Finish                                                      | PVD                                                                                    |
| Material                                                    | AISI 304 stainless steel                                                               |
| Texture                                                     | Vintage                                                                                |
| Base                                                        | 60 cm                                                                                  |
| Edge/Installation Type                                      | Phantom Edge   Top 12 mm                                                               |
| Dimensions                                                  | 442x442 mm                                                                             |
| Standard fittings                                           | Drain, overflow and siphon, boxed packing                                              |
| Mixer holes                                                 | No standard holes                                                                      |
| Base  Edge/Installation Type  Dimensions  Standard fittings | 60 cm  Phantom Edge   Top 12 mm  442x442 mm  Drain, overflow and siphon, boxed packing |