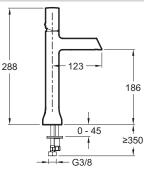

### **Technical drawing**

Product Specification: Tall single-lever washbasin mixer, smooth body. E8960. Collection: TOOBI. WEIGHT: 1.7 kg. MATERIAL: 54. INSTALLATION TYPE: 1 hole. TYPE: Single-lever. CONNECTION: With supply hoses. MECHANISM: Ceramic disc cartridge. WASTE : Without waste. INSTALLATION TYPE: 1 hole. MECHANISM GUARANTEE: 5 years. Flow limit 8 l/min. No waste.